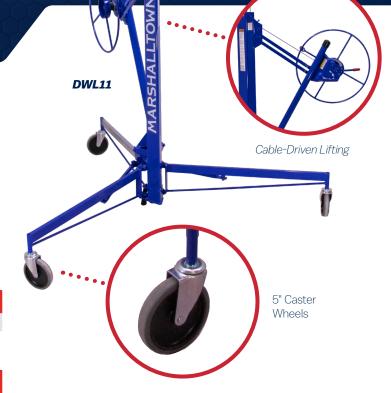

# 11' DRYWALL LIFT

- Easily and safely lifts drywall sheets up to a height of 11'
- Cable-driven, coupled with a manual winch and cam-lock brake to easily and safely lift and lower drywall sheets
- Cradle tilts laterally 65 degrees for easy loading and installation of drywall sheets

#### **Replacement Parts**

| EDI   | Part#    | Description                                          |
|-------|----------|------------------------------------------------------|
| 28890 | CABLE135 | Replacement Cable- 13.5' X 1/8"                      |
| 28891 | CSAP     | Cable Sheave w/ Axle and Pins                        |
| 28892 | CSKIT    | Cable/Sheave Kit<br>(Includes 1x CABLE135 & 3x CSAP) |
| 28893 | CBA      | Complete Brake Arm Assembly                          |
| 28894 | CASTER5  | Replacement Caster- 5"                               |