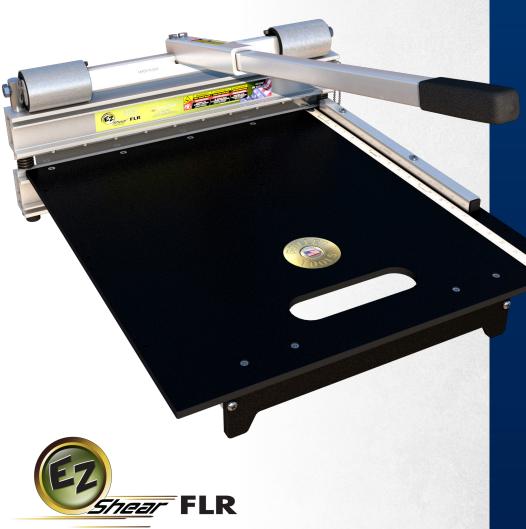

## 20" EZ Shear Flooring Cutter

120-FLR EZ | EDI 29795

### **NO NOISE. NO ELECTRICITY. NO DUST.**

- Cut where you work save time walking to and from your saw
- One shear blade outlasts over 20 saw blades
- Strong, lightweight aircraft grade aluminum construction
- Built-in ruler and movable fence for 45° (up to 14"/355mm wide) and 90° cuts
- Metal jacketed bearings for long tool life

## **Specifications**

MAXIMUM CUT THICKNESS: 5/8" (15mm)

MAXIMUM CUT WIDTH: 20" (508mm)

**REPLACEMENT BLADE:** 120B / EDI 29796

**45° ANGLE CUT:** On 14" (355mm) wide product

**TABLE:** HDPE

**FENCE:** 2-Position Aluminum Fence

### **ABLE TO CUT:**

Engineered Hardwood Flooring (Solid up to %"/15mm thick, 1250 Janka) Laminate Flooring LVT, LVP, VCT PVC & Rubber Tile Cove Base WPC, SPC, MLF, Rigid Core

NET WEIGHT: 25 lbs.