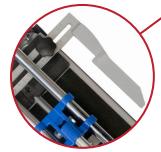

## 17" (432 mm) **TILE CUTTER**

- Versatile to cut ceramic, porcelain, & mosaic tile
- 1/2" (12 mm) cut thickness
- Two-Rod Rail System for smooth operation
- Cuts 12 x 12" (305 x 305 mm) tile at a 45 degree angle
- Includes Adjustable Measuring Guide for precise cuts

Includes %" (15 mm) Tungsten Carbide Scoring Wheel

Sold 1 per inner/4 per outer

Adjustable Measuring Guide

| EDI   | Part# | Description              | Inner/Outer |
|-------|-------|--------------------------|-------------|
| 29386 | TC17  | 17" (432 mm) Tile Cutter | 1/4         |

Rail System

Cuts up to 12 x 12" (305 x 305 mm) tile at a 45 degree angle