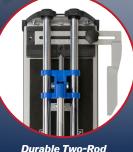

## 17" (432 mm) **TILE CUTTER**

- Versatile to cut ceramic, porcelain, & mosaic tile
- 1/2" (12 mm) cut thickness
- Two-Rod Rail System for smooth operation
- Cuts 12 x 12" (305 x 305 mm) tile at a 45 degree angle
- Includes Adjustable Measuring Guide for precise cuts

Rail System

Cuts up to 12 x 12" (305 x 305 mm) tile at a 45 degree angle