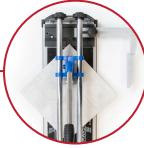

## 17" (432 mm) **TILE CUTTER**

- Versatile to cut ceramic, porcelain, & mosaic tile
- 1/2" (12 mm) cut thickness
- Two-Rod Rail System for smooth operation
- Cuts 12 x 12" (305 x 305 mm) tile at a 45 degree angle
- Includes Adjustable Measuring Guide for precise cuts

Includes %" (15 mm) Tungsten Carbide Scoring Wheel

Sold 1 per inner/4 per outer

Adjustable Measuring Guide

| EDI   | Part# | Description              | Inner/Outer |
|-------|-------|--------------------------|-------------|
| 29386 | TC17  | 17" (432 mm) Tile Cutter | 1/4         |