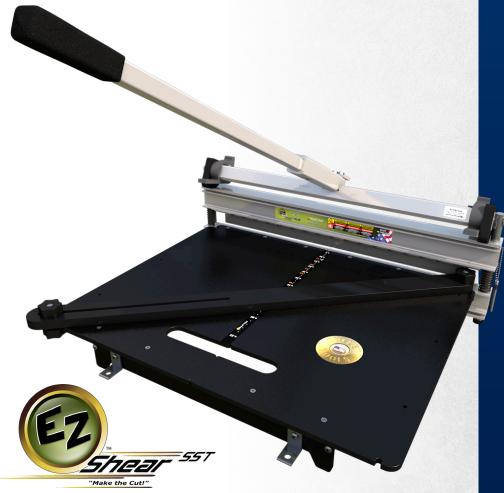

# 26" EZ Shear Siding Cutter

226-SST26 | EDI 29821

### **NO NOISE. NO ELECTRICITY. NO DUST.**

- Cut where you work Save time walking to and from your saw
- One shear blade outlasts over 20 saw blades
- Save time safely cut where you work
- Strong, lightweight double F-beam construction
- Built-in ruler and movable angle fence for accurate and repeatable cuts
- Reduces airborne silica dust below OSHA minimum thresholds for PPE
- Dual cam bearings for easier cuts on 5/16" (8mm) planks
- Cuts maximum pitch of 4/12 on an 8" (203mm) board

# **Specifications**

MAXIMUM CUT THICKNESS: 1" (25mm)

MAXIMUM CUT WIDTH: 26" (660mm)

# 45° ANGLE CUT:

On 18" (457mm) wide product

#### **FENCE:**

Quick Clamp Fence