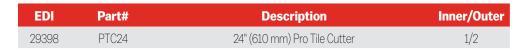

## **Replacement Parts**

| EDI   | Part#   | Description                                                               | Inner/Outer |
|-------|---------|---------------------------------------------------------------------------|-------------|
| 32488 | PTC24SW | %" (22 mm) Titanium-Coated Tungsten Carbide<br>Scoring Wheel w/ Fasteners | 1/1         |
| 32489 | PTC24GF | Guide Fence w/ Thumbscrew                                                 | 1/1         |
| 32490 | PTC24BF | Breaker Foot w/ Fasteners                                                 | 1/1         |
| 32491 | PTC24EA | Extension Arm w/ Bracket & Fasteners                                      | 1/1         |