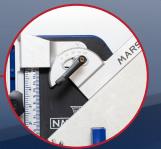

Protractor Gauge for precise angled cuts

## *24" (610 mm) PRO TILE CUTTER*

- Cuts tile up to 24.75" (630 mm) long
- Versatile to cut ceramic, porcelain, & mosaic tile
- Multi-Level Adjustable Cutting Wheel height up to 5%" (16 mm)
- Includes <sup>7</sup>/<sub>8</sub>" (22 mm) Titanium-Coated Tungsten Carbide Scoring Wheel
- Durable aluminum Protractor Gauge for precise angled cuts
- Rigid Steel Monorail Sliding System for accurate cuts
- Sold 1 per inner/2 per outer