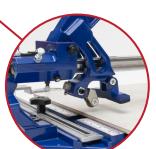

or precise angled cuts
- Rigid Steel Monorail Sliding System for accurate cuts
- Sold 1 per inner/2 per outer



## **Replacement Parts**

| EDI   | Part#   | Description                                                               | Inner/Outer |
|-------|---------|---------------------------------------------------------------------------|-------------|
| 32488 | PTC24SW | %" (22 mm) Titanium-Coated Tungsten Carbide<br>Scoring Wheel w/ Fasteners | 1/1         |
| 32489 | PTC24GF | Guide Fence w/ Thumbscrew                                                 | 1/1         |
| 32490 | PTC24BF | Breaker Foot w/ Fasteners                                                 | 1/1         |
| 32491 | PTC24EA | Extension Arm w/ Bracket & Fasteners                                      | 1/1         |



Rigid Steel Monorail Sliding System

Multi-Level Adjustable Cutting Wheel