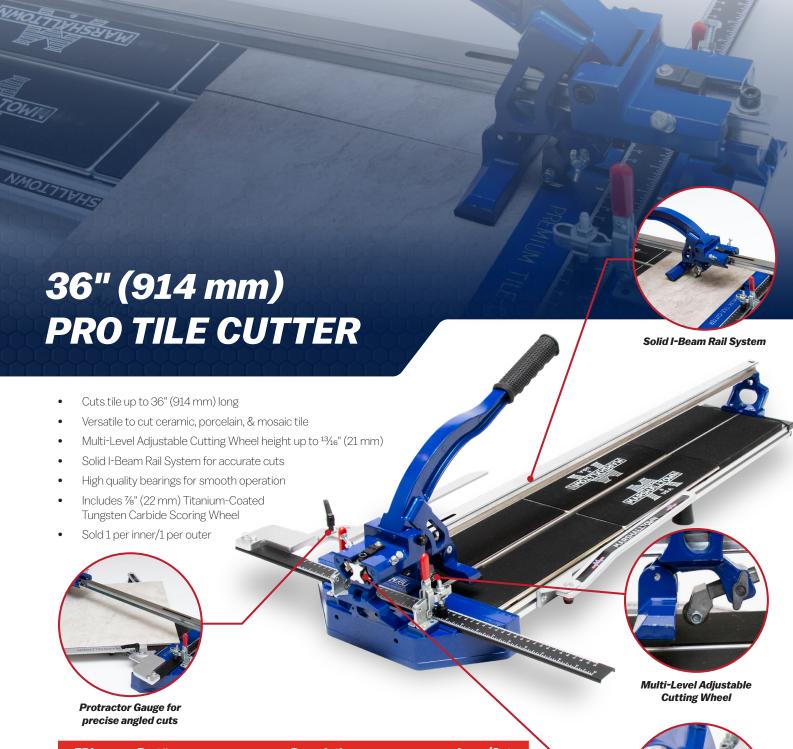

| EDI   | Part# | Description                  | Inner/Outer |
|-------|-------|------------------------------|-------------|
| 29402 | PTC36 | 36" (914 mm) Pro Tile Cutter | 1/1         |