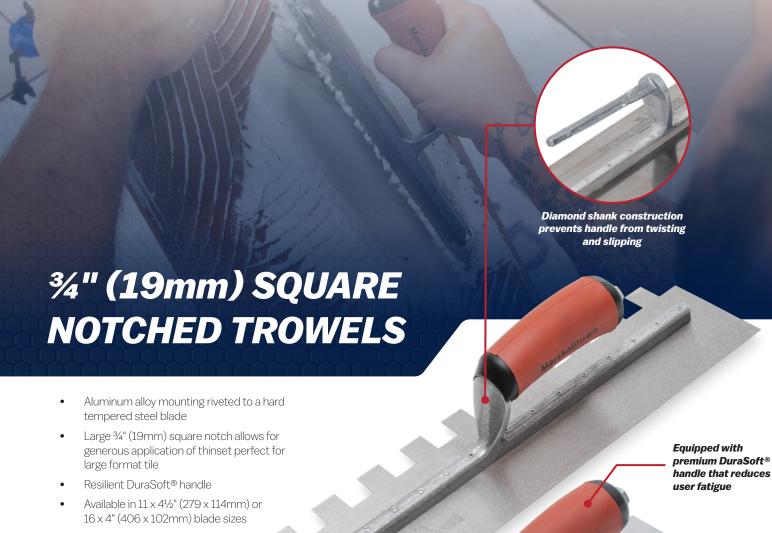

Long-lasting, durable blade made from highest grade hardened and tempered steel

| EDI   | Part#  | Description                                           | Notch<br>Size-in | Notch<br>Size-mm | Blade<br>Size-in | Blade<br>Size-mm | Inner/<br>Outer |
|-------|--------|-------------------------------------------------------|------------------|------------------|------------------|------------------|-----------------|
| 32818 | 725SSD | 3/4" Sq Notched Trowel - 11" Blade - DuraSoft® Handle | 3/4              | 19               | 11 X 4½          | 279 X 114        | 1/6             |
| 32820 | 625SSD | 34" Sq Notched Trowel - 16" Blade - DuraSoft® Handle  | 3/4              | 19               | 16 X 4           | 406 X 102        | 1/4             |