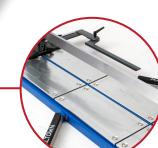

Spring-Loaded Support Bed

**Protractor Gauge for precise angled cuts** 

| EDI   | Part# | Description                   | Inner/Outer |
|-------|-------|-------------------------------|-------------|
| 29406 | PTC48 | 48" (1219 mm) Pro Tile Cutter | 1/1         |

## **Replacement Parts**

| EDI   | Part#   | Description                                            | Inner/Outer |
|-------|---------|--------------------------------------------------------|-------------|
| 32496 | PTC48SW | %" (22 mm) Tungsten Carbide Scoring Wheel w/ Fasteners | 1/1         |
| 32497 | PTC48GF | Guide Fence w/ Thumbscrew                              | 1/1         |
| 32498 | PTC48BF | Breaker Foot w/ Fasteners                              | 1/1         |
| 32499 | PTC48EA | Extension Arm w/ Bracket & Fas