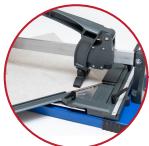

Spring-Loaded Support Bed

**Protractor Gauge for precise angled cuts** 

| EDI   | Part# | Description                   | Inner/Outer |
|-------|-------|-------------------------------|-------------|
| 29406 | PTC48 | 48" (1219 mm) Pro Tile Cutter | 1/1         |