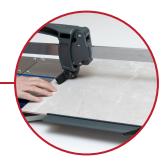

Spring-Loaded Support Bed

**Protractor Gauge for precise angled cuts** 

| EDI   | Part# | Description                   | Inner/Outer |
|-------|-------|-------------------------------|-------------|
| 29406 | PTC48 | 48" (1219 mm) Pro Tile Cutter | 1/1         |