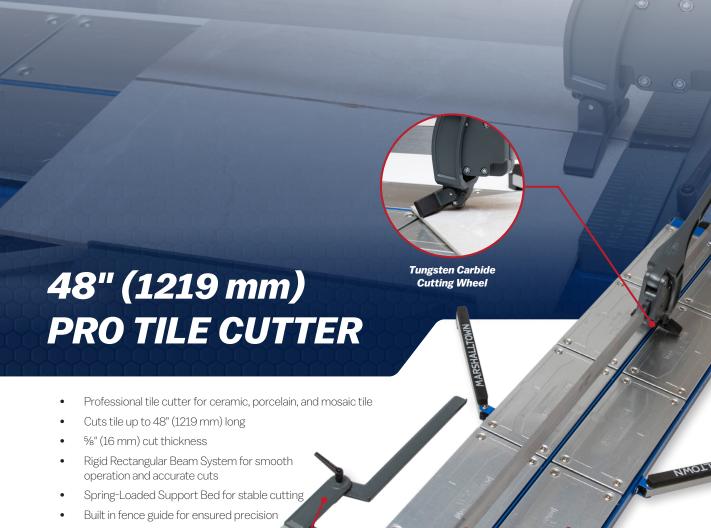

Spring-Loaded Support Bed

**Protractor Gauge for precise angled cuts** 

| EDI   | Part# | Description                   | Inner/Outer |
|-------|-------|-------------------------------|-------------|
| 29406 | PTC48 | 48" (1219 mm) Pro Tile Cutter | 1/1         |