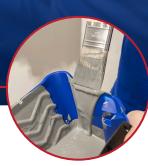

## **4" Roller Paint Pail**

- Two pour spouts for easy transfer of paint
- Two wiping blades for removing excess paint
- Adjustable nylon cinch strap comfortably fits any hand size
- Brush magnet holds paint brushes up to 3" (76 mm)
- Two magnetic roller rests hold most metal framed paint rollers up to 4½" (114 mm) out of the paint

  Two magnetic roller rests
  hold most metal framed paint
- Roll off ramp suitable for rollers up to 4½" (114 mm)
- Solvent resistant,
   non-stick material to work
   with any paint or stain
- 1 quart capacity
- Liners sold separately