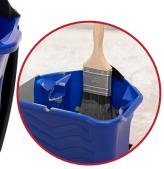

Pail**

- Two pour spouts for easy transfer of paint
- Two wiping blades for removing excess paint
- Adjustable nylon cinch strap comfortably fits any hand size
- Brush magnet holds paint brushes up to 3" (76 mm)
- Two magnetic roller rests hold most metal framed paint rollers up to 4½" (114 mm) out of the paint

  Two magnetic roller rests
  hold most metal framed paint
- Roll off ramp suitable for rollers up to 4½" (114 mm)
- Solvent resistant,
   non-stick material to work
   with any paint or stain
- 1 quart capacity
- Liners sold separately



2 Pour Spouts

## **4" Roller Paint Pail Liners**

- Custom fit to 4" Roller Paint Pail (32610)
- 3-pack disposable liner
- Save time and money by allowing quick and easy clean up between projects or multiple color changes





2 Wiping Blades





**Brush & Roller Magnets** 



Non-Stick Material