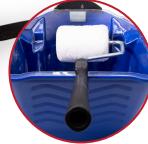

il**

- Two pour spouts for easy transfer of paint
- Two wiping blades for removing excess paint
- Adjustable nylon cinch strap comfortably fits any hand size
- Brush magnet holds paint brushes up to 3" (76 mm)
- Two magnetic roller rests hold most metal framed paint rollers up to 4½" (114 mm) out of the paint

  Two magnetic roller rests
  hold most metal framed paint
- Roll off ramp suitable for rollers up to 4½" (114 mm)
- Solvent resistant,
   non-stick material to work
   with any paint or stain
- 1 quart capacity
- Liners sold separately



2 Pour Spouts

## **4" Roller Paint Pail Liners**

- Custom fit to 4" Roller Paint Pail (32610)
- 3-pack disposable liner
- Save time and money by allowing quick and easy clean up between projects or multiple color changes





2 Wiping Blades





**Brush & Roller Magnets** 



Non-Stick Material