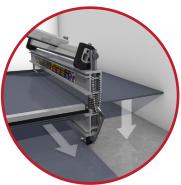

SELF-MEASURING WALL GAUGE Slide tile through, make your cut product fits perfectly into place

CASTER SYSTEM Roll the shear parallel to the wall