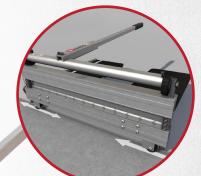

## **REPLACEMENT PARTS:**

Blade: 526B / EDI 29831 Bladestop: 869-RP-526 / EDI 29909 Anvil: 854-RP-526 / EDI 29869

**45° ANGLE CUT:** On 18" (457mm) wide product

> **TABLE:** U-Shape Polymer

**FENCE:** 45/90° angle and repeat cut guide