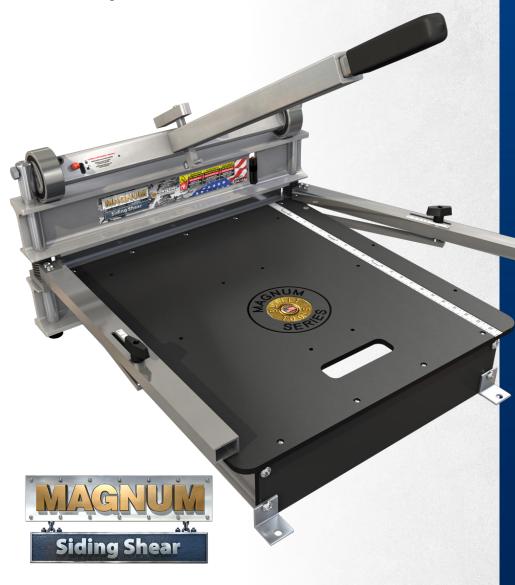

# 20" Magnum Siding Cutter

620-SID | EDI 29833

#### **NO NOISE. NO ELECTRICITY. NO DUST.**

- Cut where you work save time walking to and from your saw
- One shear blade outlasts over 20 saw blades
- Save time safely cut where you work
- Strong, lightweight double F-beam construction
- Built-in AngleMaster dual fence system for accurate and repeatable cuts
- Reduces airborne silica dust below OSHA minimum thresholds for PPE
- LED light kit for more precise cuts

#### **TABLE:**

Precision machined black high-density polymer

#### FENCE:

Built-in AngleMaster dual fence system