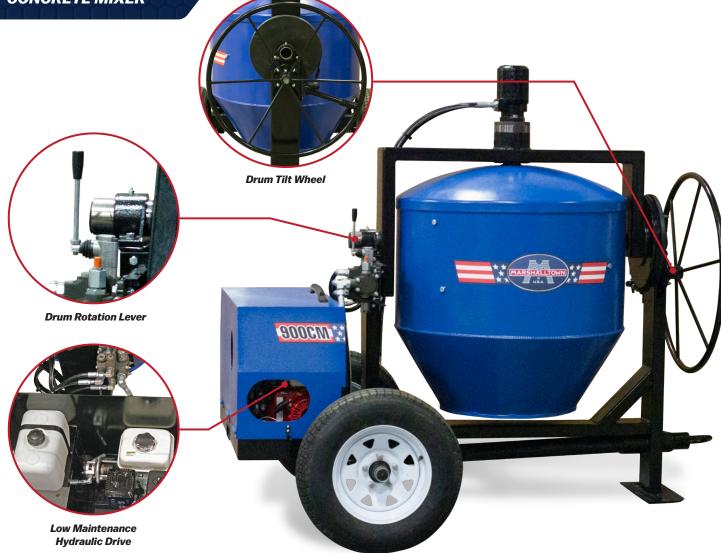

- Oversized hand wheel makes discharge quick and easy
- Drum tilt wheel rotates the drum in infinite mixing positions allows for discharge on either side of mixer
- Frictional hand brake locks the drum in place at any position
- Quad-Mixing System utilizes a four-piece, replaceable paddle and blade combination that creates four different mixing patterns for a more consistent mix
- High-speed tow kit standard with 13" (330mm) wheels and 25" (635mm) O.D. tires
- Discharge height of 221/4" (565mm)
- Drum opening of 21½" (546mm)
- Choose between 2" (51mm) ball or pintle-style hitch
- Powered by reliable and efficient 5 HP gas engine