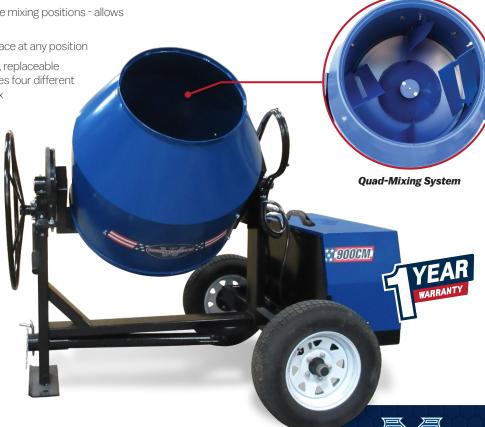

- Oversized hand wheel makes discharge quick and easy
- Drum tilt wheel rotates the drum in infinite mixing positions allows for discharge on either side of mixer
- Frictional hand brake locks the drum in place at any position
- Quad-Mixing System utilizes a four-piece, replaceable paddle and blade combination that creates four different mixing patterns for a more consistent mix
- High-speed tow kit standard with 13" (330mm) wheels and 25" (635mm) O.D. tires
- Discharge height of 221/4" (565mm)
- Drum opening of 21½" (546mm)
- Choose between 2" (51mm) ball or pintle-style hitch
- Powered by reliable and efficient 5 HP gas engine