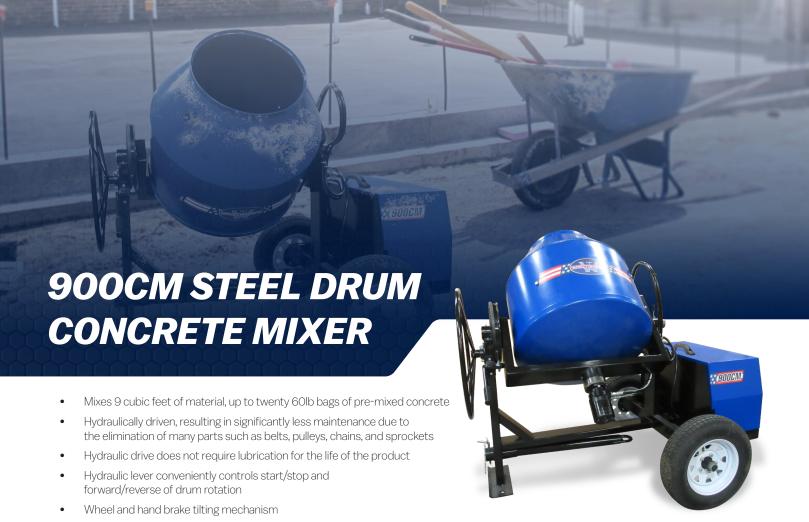

- Oversized hand wheel makes discharge quick and easy
- Drum tilt wheel rotates the drum in infinite mixing positions allows for discharge on either side of mixer
- Frictional hand brake locks the drum in place at any position
- Quad-Mixing System utilizes a four-piece, replaceable paddle and blade combination that creates four different mixing patterns for a more consistent mix
- High-speed tow kit standard with 13" (330mm) wheels and 25" (635mm) O.D. tires
- Discharge height of 221/4" (565mm)
- Drum opening of 21½" (546mm)
- Choose between 2" (51mm) ball or pintle-style hitch
- Powered by reliable and efficient 5 HP gas engine