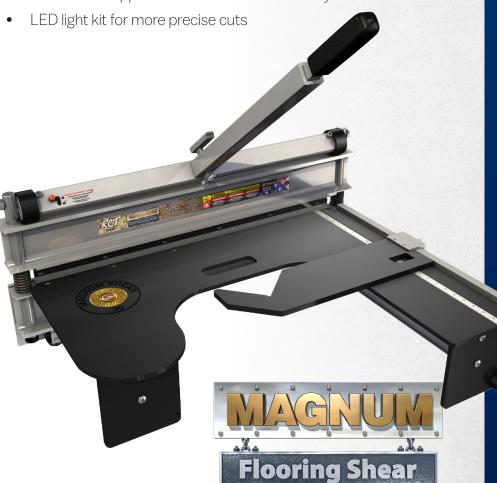

# 30" Magnum **Soft Flooring Cutter**

930-RCT30 | EDI 29938 930-RCT-PC | EDI 29937

#### **NO NOISE. NO ELECTRICITY. NO DUST.**

- Cut a square factory-clean edge on carpet, vinyl, and rubber tile
- Built-in self measuring wall gauge
- Accurate cut within <sup>1</sup>/<sub>16</sub>" (1.6mm), with built-in ruler and adjustable fence for 45° (up to 21"/533mm wide) and 90° cuts
- Stack up to 5 tiles for faster cutting
- Blade lasts up to 10,000 cuts
- 930-RCT-PC is available with power cam upgrade aluminum wrapped cams offer better durability

### bullei iuu **Cutting-Edge Solutions for Tradesmen**