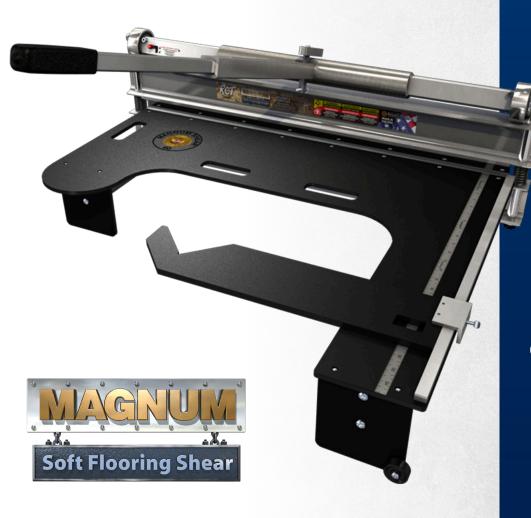

## 40" Magnum Soft Flooring Cutter

940-RCT40 | EDI 29941

## **NO NOISE. NO ELECTRICITY. NO DUST.**

- Cut a square factory-clean edge on carpet, vinyl, and rubber tile
- Built-in self measuring wall gauge caster system
- Accurate cut within  $^{1}/_{16}$ " (1.6mm), with built-in ruler and adjustable fence for 45° (up to 28"/711mm wide) and 90° cuts
- Stack up to 5 tiles for faster cutting
- Blade lasts up to 10,000 cuts
- LED light kit for more precise cuts

## **Specifications**

**MAXIMUM CUT THICKNESS:** 

1" (25mm)

**MAXIMUM CUT WIDTH:** 

40" (1016mm)

**REPLACEMENT PARTS:** 

Blade: 940B / EDI 29942 Bladestop: 869-RP-940 / EDI 29914 Anvil: 854-RP-940

45° ANGLE CUT:

On 28" (711mm) wide product

**TABLE:** 

J-Shaped Polymer

**FENCE:** 

45/90° angle and repeat cut guide

**ABLE TO CUT:** 

Carpet Tile VCT, LVT, LVP WPC, SPC, MLF, Rigid Core PCV & Rubber Tile Garage Tile Ceiling Tile (Cellulose & Mineral Wool)