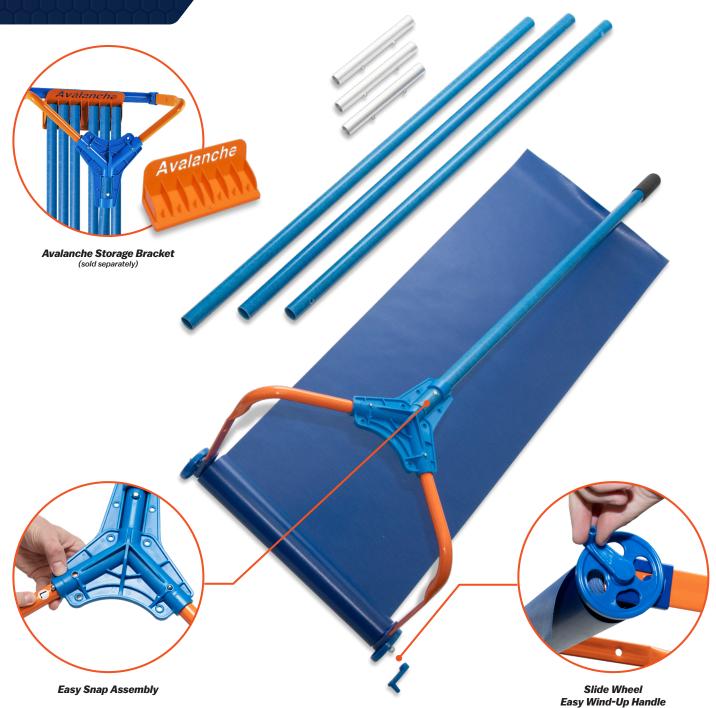

## **Replacement Parts**

| EDI   | Part#     | Description                                                                | Size-in                             | Size-mm    | Inner/Outer |
|-------|-----------|----------------------------------------------------------------------------|-------------------------------------|------------|-------------|
| 27149 | AVA-HK    | Avalanche Replacement Handle Kit - Contains Two Handles                    | 48 ¾ x 4 ½                          | 1238 x 114 | 1/1         |
| 27148 | 750HD-SK  | Avalanche Heavy Duty Slide Kit - Contains One Slide Coil and Two 3" Wheels | $20\frac{1}{4} \times 4\frac{1}{2}$ | 514 x 114  | 1/1         |
| 27153 | AVA750-WK | Avalanche 3" Replacement Wheels - Contains Two 3" Wheels                   | 4x3                                 | 102 x 76   | 1/1         |
| 27147 | AVA-BRKT  | Avalanche Storage Bracket                                                  | 11¾ x 4½                            | 298 x 114  | 1/1         |