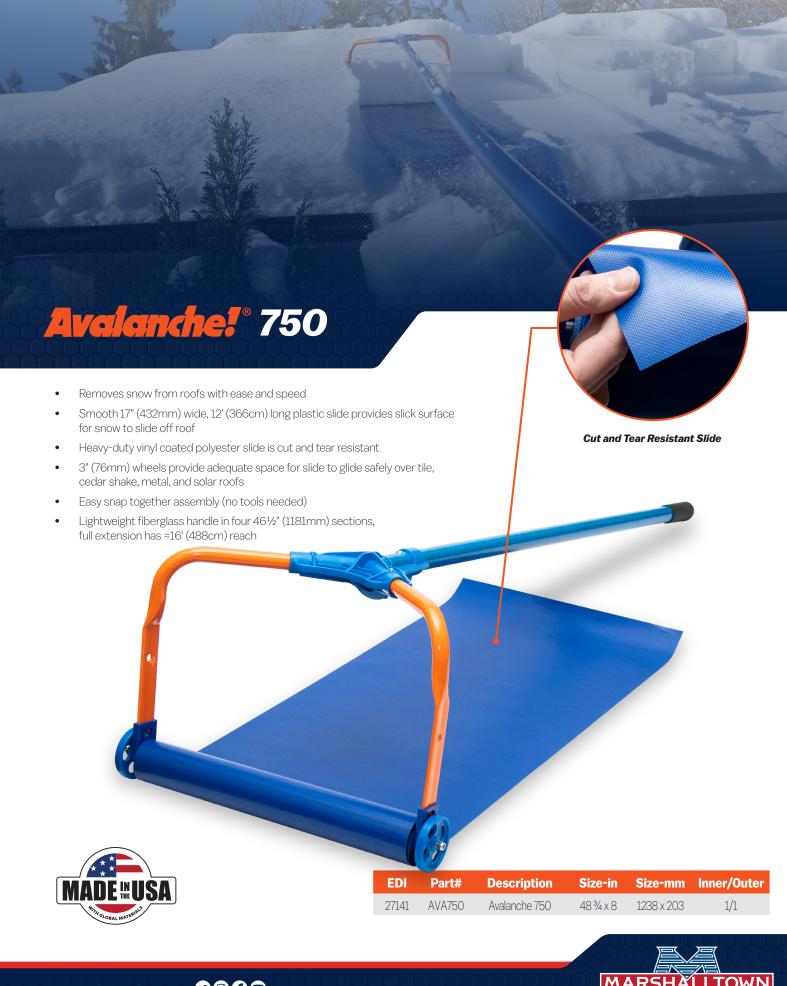

## **Replacement Parts**

| EDI   | Part#     | Description                                                                | Size-in                             | Size-mm    | Inner/Outer |
|-------|-----------|----------------------------------------------------------------------------|-------------------------------------|------------|-------------|
| 27149 | AVA-HK    | Avalanche Replacement Handle Kit - Contains Two Handles                    | 48 ¾ x 4 ½                          | 1238 x 114 | 1/1         |
| 27148 | 750HD-SK  | Avalanche Heavy Duty Slide Kit - Contains One Slide Coil and Two 3" Wheels | $20\frac{1}{4} \times 4\frac{1}{2}$ | 514 x 114  | 1/1         |
| 27153 | AVA750-WK | Avalanche 3" Replacement Wheels - Contains Two 3" Wheels                   | 4x3                                 | 102 x 76   | 1/1         |
| 27147 | AVA-BRKT  | Avalanche Storage Bracket                                                  | 11¾ x 4½                            | 298 x 114  | 1/1         |