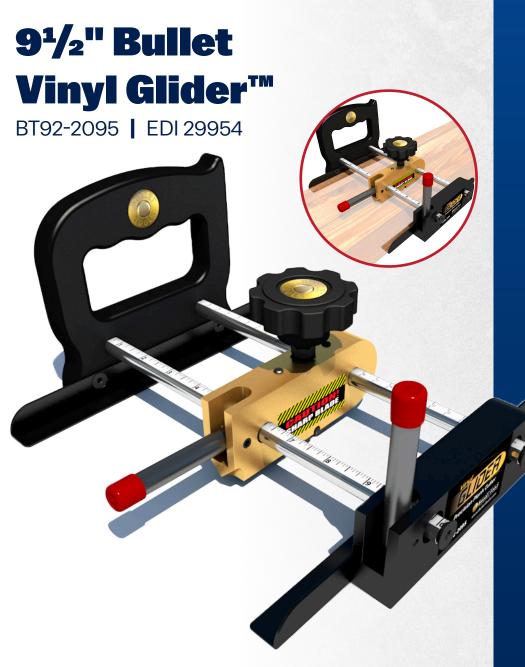

- Designed to provide an easy solution for rip cuts
- Makes straight, clean score and snap rip cuts on a variety of vinyl products up to 9<sup>1</sup>/<sub>2</sub>" (241mm) wide
- Adjustable depth blade cuts vinyl up to 5/16" (8mm) thick
- Locking blade cartridge aligns on rulers for precision width cuts
- Sliding, locking fence holds vinyl (up to 9½"/241mm wide) in place for perfectly straight scores
- Non-stick aluminum runners keep planks in place for straight cuts and glide across any surface