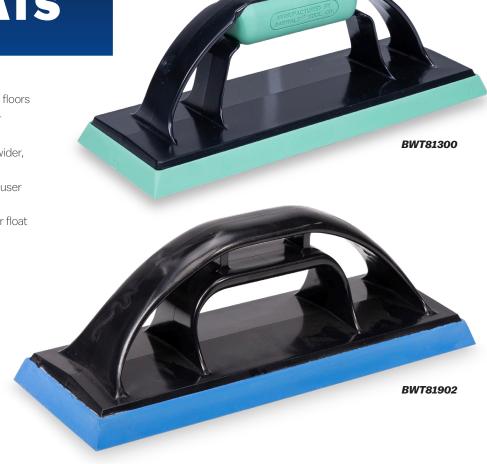

## ULTRALIGHT<sup>™</sup> GROUT FLOATS

- Perfect for applying grout to joints on walls and floors
- Blade dimensions: 10½ x 4" (267 x 102 mm) for efficient coverage
- Enhanced handle design is lighter, longer, and wider, providing ample room for larger hands
- Soft grip handle ensures comfort and reduces user fatigue during extended use
- Available in two options: wall float or epoxy floor float to suit your specific needs

| EDI   | Part#    | Description            | Inner/Outer |
|-------|----------|------------------------|-------------|
| 41740 | BWT81300 | Epoxy Floor Float      | 1/12        |
| 41771 | BWT81902 | Blue Epoxy Floor Float | 1/24        |