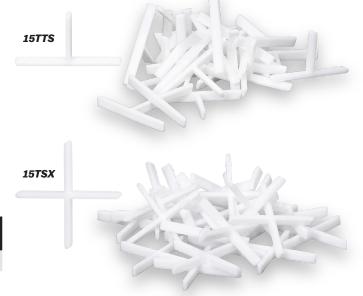

## PRECISION TILE SPACERS

- Perfect for ½6" (1.5 mm) joint tile installations on both walls and floors
- For use with all types of tile
- Offered in both + and T spacer styles
- Let application dry before removing
- Always grout after removing spacers

Spacers come in a convenient, resealable bag

| EDI   | Part# | Description           | Size-<br>in | Size-<br>mm | Qty  | Inner/<br>Outer |
|-------|-------|-----------------------|-------------|-------------|------|-----------------|
| 33094 | 15TTS | Precision T Spacer    | 1/16        | 1.5         | 1000 | 1/4             |
| 33096 | 15TSX | Precision Tile Spacer | 1/16        | 1.5         | 1000 | 1/4             |