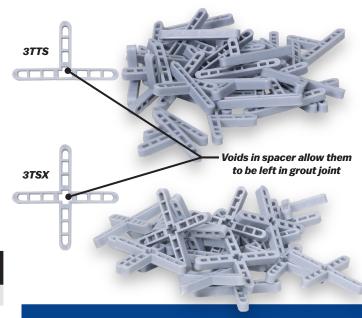

## **Precision Leave-In Tile Spacers**

- Industry-approved leave-in tile spacers allow for earlier grouting, saving valuable time
- Voids in spacers allow them to stay in the joint and be grouted over
- For use with all types of tile with a ½" (3 mm) grout joint
- Offered in both + and T spacer styles

Spacers come in a convenient, resealable bag

| EDI   | Part# | Description                    |     | Size-<br>mm | Qty  | Inner/<br>Outer |
|-------|-------|--------------------------------|-----|-------------|------|-----------------|
| 33095 | 3TTS  | Precision Leave-In T Spacer    | 1/8 | 3           | 1000 | 1/4             |
| 33097 | 3TSX  | Precision Leave-In Tile Spacer | 1/8 | 3           | 1000 | 1/4             |