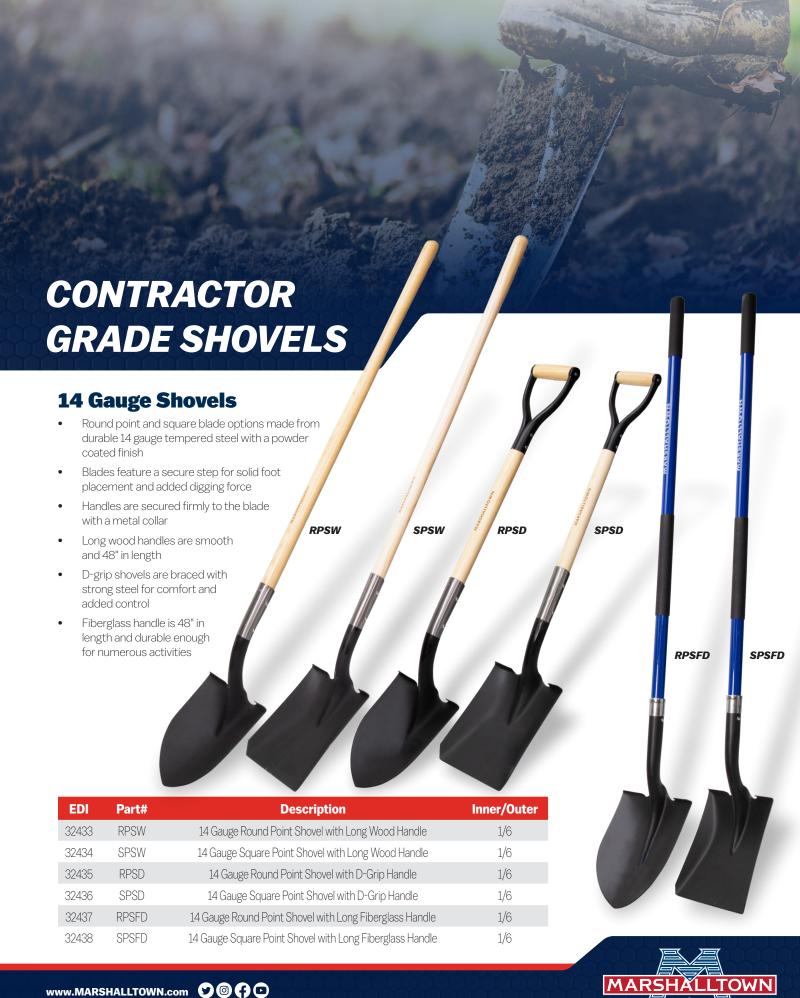

## **Drain Spade Shovels**

- Round point and square blade options made from durable 14 gauge tempered steel with a powder coated finish
- Extra-long blade is great for narrow digging and features a secure step for solid foot placement
- Strong steel braced D-grip for comfort and added control

| EDI   | Part# | Description                                            | Inner/<br>Outer |
|-------|-------|--------------------------------------------------------|-----------------|
| 32443 | RBDSD | 14 Gauge Round Blade Drain Spade<br>with D-Grip Handle | 1/6             |
| 32445 | RBDSW | 14 Gauge Round Blade Drain Spade<br>with Long Handle   | 1/6             |

## **Scoop Shovels**

- Steel and aluminum blade options both riveted to a smooth wood handle
- Strong steel braced D-grip for comfort and added control
- Aluminum scoop blade is lightweight but durable, ready for any job
- Blades have a square end great for scooping large amounts of material

| EDI   | Part# | Description                              | Inner/<br>Outer |
|-------|-------|------------------------------------------|-----------------|
| 32449 | STSCD | Steel Scoop Shovel with D-Grip Handle    | 1/6             |
| 32451 | ALSCD | Aluminum Scoop Shovel with D-Grip Handle | 1/6             |