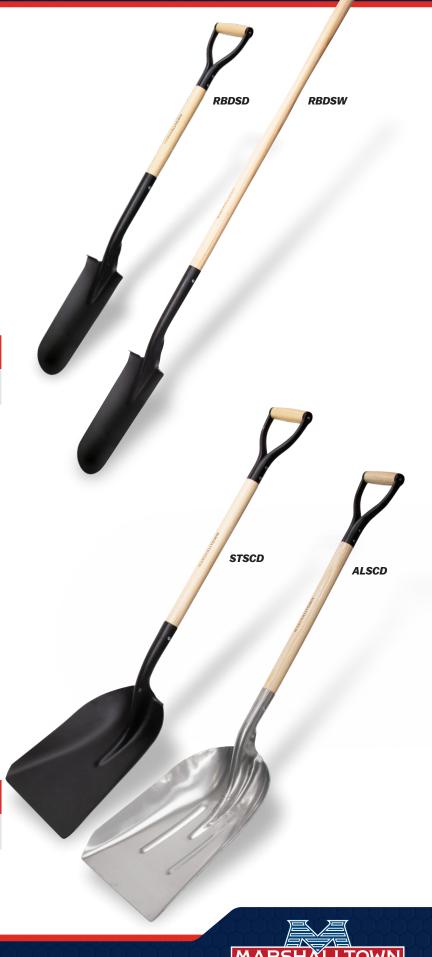

## **Drain Spade Shovels**

- Round point and square blade options made from durable 14 gauge tempered steel with a powder coated finish
- Extra-long blade is great for narrow digging and features a secure step for solid foot placement
- Strong steel braced D-grip for comfort and added control

| EDI   | Part# | Description                                            | Inner/<br>Outer |
|-------|-------|--------------------------------------------------------|-----------------|
| 32443 | RBDSD | 14 Gauge Round Blade Drain Spade<br>with D-Grip Handle | 1/6             |
| 32445 | RBDSW | 14 Gauge Round Blade Drain Spade<br>with Long Handle   | 1/6             |

## **Scoop Shovels**

- Steel and aluminum blade options both riveted to a smooth wood handle
- Strong steel braced D-grip for comfort and added control
- Aluminum scoop blade is lightweight but durable, ready for any job
- Blades have a square end great for scooping large amounts of material

| EDI   | Part# | Description                              | Inner/<br>Outer |
|-------|-------|------------------------------------------|-----------------|
| 32449 | STSCD | Steel Scoop Shovel with D-Grip Handle    | 1/6             |
| 32451 | ALSCD | Aluminum Scoop Shovel with D-Grip Handle | 1/6             |