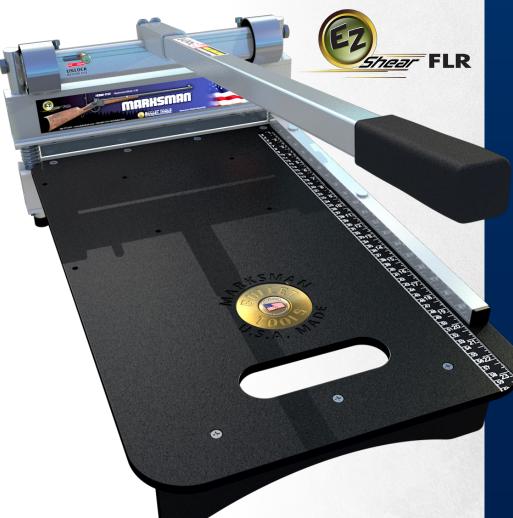

# Marksman 13" EZ **Shear Flooring Cutter**

ES00-1113 | EDI 29976

#### NO NOISE. NO ELECTRICITY. NO DUST.

- Cut where you work save time walking to and from your saw
- One shear blade outlasts over 20 saw blades
- Strong, lightweight aircraft grade aluminum construction
- Built-in ruler and movable fence for 45° (up to 9"/228mm wide) and 90° cuts
- Metal jacketed bearings for long tool life

## **Specifications**

**MAXIMUM CUT THICKNESS:** <sup>5</sup>/<sub>8</sub>" (16mm)

**MAXIMUM CUT WIDTH:** 13" (330mm)

**REPLACEMENT BLADE:** 113B / EDI 29794

45° ANGLE CUT: On 8" (203mm) wide product

#### TABLE:

Precision machined black, high-density polymer

#### **FENCE:**

2-Position Aluminum Fence

#### **ABLE TO CUT:**

Engineered Hardwood Flooring (Solid up to 5%"/15mm thick, 1500 Janka) Laminate Flooring LVT, LVP, VCT PVC & Rubber Tile Cove Base WPC, SPC, MLF, Rigid Core