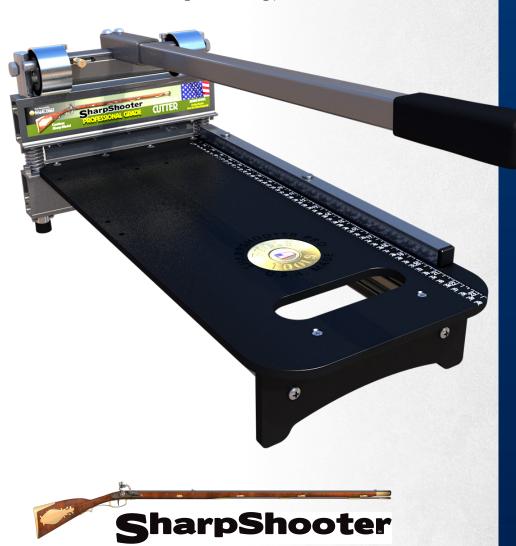

# **SharpShooter Pro**

ES00-PR09 | EDI 29980

### **NO NOISE. NO ELECTRICITY. NO DUST.**

- Full table with high-density polymer wear surface
- Built-in ruler
- Metal-jacketed polymer bearings
- Aircraft grade aluminum frame
- Dual rails
- Chromium vanadium blade
- Replaceable blade stop
- Suitable for both siding and flooring planks

## **Specifications**

**MAXIMUM CUT THICKNESS:** <sup>5</sup>/<sub>8</sub>" (16mm)

**MAXIMUM CUT WIDTH:** 9" (229mm)

**REPLACEMENT BLADE:** 109B / EDI 29788

45° ANGLE CUT: On 6" (152mm) wide product

#### **TABLE:**

Precision machined black, high-density polymer

#### **FENCE:**

2-Position Aluminum Fence

#### **ABLE TO CUT:**

LVT/LVP/WPC/MLF/SPC Engineered Hardwood Flooring (Solid up to %"/15mm thick, 1250 Janka) Laminate Flooring Fiber Cement Siding Narrow Vinyl Siding

> **SHIPPING WEIGHT:** 17 lbs.