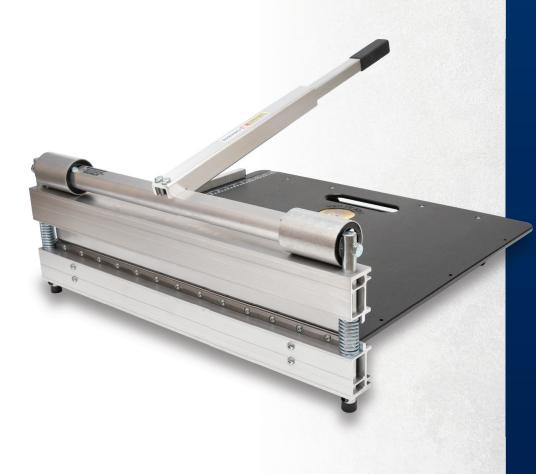

# 26" EZ Shear Flooring Cutter

ES90-0126 | EDI 29982

#### **NO NOISE. NO ELECTRICITY. NO DUST.**

Cut where you work - save time walking to and from your saw

One shear blade outlasts over 20 saw blades

Strong, lightweight aircraft grade aluminum construction

Built-in ruler and movable fence for 45° (up to 18" / 457 mm wide) and 90° cuts

Metal jacketed bearings for long tool life