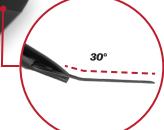

- Great for ice removal on sidewalks and driveways
- Features a 30° bend in the blade for a better working approach with less bending over
- Steel blade with 45° working edge
- Blade can be sharpened to remove glued down flooring
- 50" (1270 mm) lightweight fiberglass handle reduces fatigue
- Non-slip rubber grip