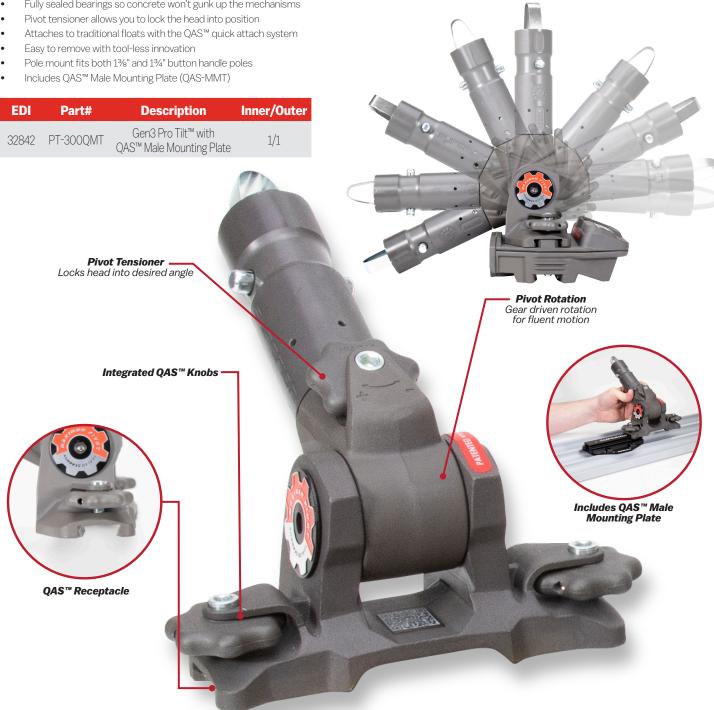

## **Gen3 Pro Tilt™ with QAS™ Male Mounting Plate**

- Die cast aluminum design
- Gear driven pivot allows for easy angle adjustment
- Fully sealed bearings so concrete won't gunk up the mechanisms