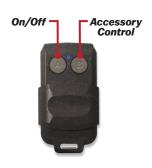

## **Gen3 MagVibe Remote**

• Exclusive remote for the Gen3 MagVibe Package (PKG-300MT)

| EDI   | Part#   | Description   | Inner/Outer |
|-------|---------|---------------|-------------|
| 32850 | O R20MT | On/Off Remote | 1/1         |