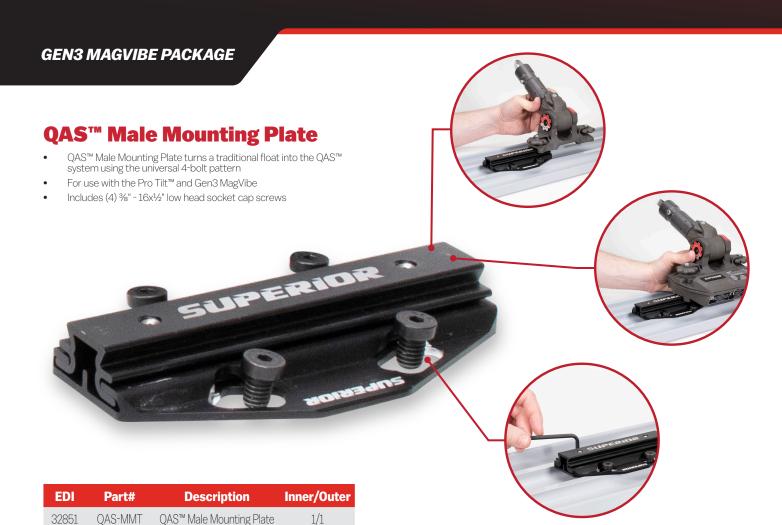

## **Gen3 Pro Tilt™ with QAS™ Male Mounting Plate**

- Die cast aluminum design
- Gear driven pivot allows for easy angle adjustment
- Fully sealed bearings so concrete won't gunk up the mechanisms









## **Gen3 MagVibe Remote**

• Exclusive remote for the Gen3 MagVibe Package (PKG-300MT)



| EDI   | Part#   | Description   | Inner/Outer |
|-------|---------|---------------|-------------|
| 32850 | O R20MT | On/Off Remote | 1/1         |

## **Gen3 MagVibe Charger**

- 100-240VAC; 50-60 HZ dual voltage charger for the Gen3 MagVibe Package (PKG-300MT)
- Note: Using a different charger other than this one will cause damage to the MagVibe battery and will void warranty



| EDI   | Part#  | Description          | Inner/Outer |
|-------|--------|----------------------|-------------|
| 32849 | CH-3MT | Gen3 Battery Charger | 1/1         |