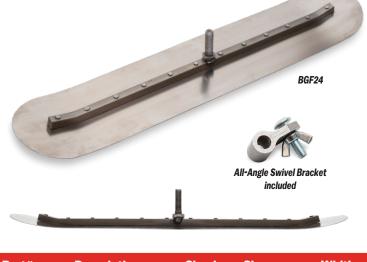

## **Battered Gunite Fresno**

- Quickly finishes large areas of Gunite or Shotcrete material
- Sloped, or battered, ends prevent scoring of applied concrete material
- Exposed rivets on the underside for superior strength
- Comes with an all-angle swivel attachment
- Use with our 9 or 10 series handle, clevis adapter, or 3749 bull float bracket adapter (sold separately)
- Sold 1 per inner/1 per outer

| EDI   | Part# | Description                | Size-in | Size-mm | Width      |
|-------|-------|----------------------------|---------|---------|------------|
| 32634 | BGF24 | 24" Battered Gunite Fresno | 24      | 610     | 5" (127mm) |
| 32635 | BGF30 | 30" Battered Gunite Fresno | 30      | 762     | 5" (127mm) |