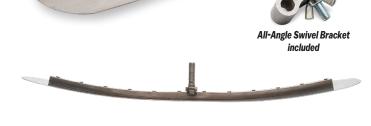

## **Curved Gunite Fresno**

- Quickly finishes large areas of Gunite or Shotcrete material
- Curved blade allows for smooth finishing of surface transitions
- Exposed rivets on the underside for superior strength
- Comes with an all-angle swivel attachment
- Use with our 9 or 10 series handle, clevis adapter, or 3749 bull float bracket adapter (sold separately)
- Sold 1 per inner/1 per outer

CGF24

| EDI   | Part# | Description              | Size-in | Size-mm | Width      |
|-------|-------|--------------------------|---------|---------|------------|
| 32632 | CGF24 | 24" Curved Gunite Fresno | 24      | 610     | 5" (127mm) |
| 32633 | CGF30 | 30" Curved Gunite Fresno | 30      | 762     | 5" (127mm) |