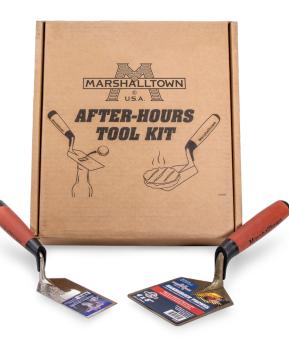

## **After-Hours Tool Kit**

- Kit includes the 4" x 5" Hamburger Trowel (HBT) and 5" x 2" Bottle Opener (52DP)
- The ultimate kit for a tradesman to utilize after a long day of work
- Sold 1 per inner pack/1 per outer pack

| EDI   | Part# | Description                                  | Inner/Outer |
|-------|-------|----------------------------------------------|-------------|
| 32939 | HBT   | Hamburger Trowel                             | 1/6         |
| 32940 | AHTK  | After-Hours Tool Kit (Includes HBT and 52DP) | 1/1         |