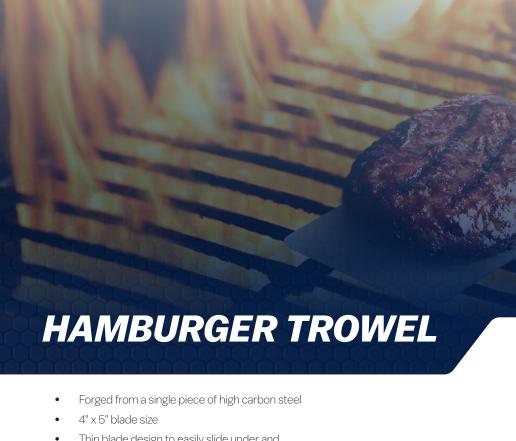

- Thin blade design to easily slide under and flip a hamburger patty
- Fun gift for a tradesman
- DuraSoft® handle with integral finger guard
- Great addition to anyone who has a set of MARSHALLTOWN tools
- Hand wash only
- Sold 1 per inner pack/6 per outer pack