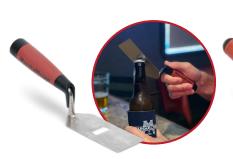

## **After-Hours Tool Kit**

- Kit includes the 4" x 5" Hamburger Trowel (HBT) and 5" x 2" Bottle Opener (52DP)
- The ultimate kit for a tradesman to utilize after a long day of work
- Sold 1 per inner pack/1 per outer pack