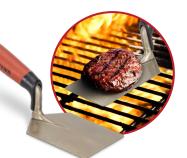

- Thin blade design to easily slide under and flip a hamburger patty
- Fun gift for a tradesman
- DuraSoft® handle with integral finger guard
- Great addition to anyone who has a set of MARSHALLTOWN tools
- Hand wash only
- Sold 1 per inner pack/6 per outer pack