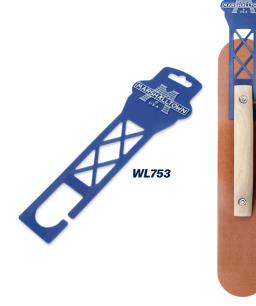

## **HANGERS FOR FLOATS**

- Versatile to fit a wide variety of MARSHALLTOWN hand tools
- Hangers are compatible with single or double-pronged display hooks
- Made of durable plastic material
- Reusable
- Product sold separately

| EDI   | Part# | Description               | Size-in | Size-mm   | Inner/Outer | Product Compatibility                       |
|-------|-------|---------------------------|---------|-----------|-------------|---------------------------------------------|
| WL752 | WL752 | Hanger, Mag Float, Short  | 16      | 406       | 1/1         | 16" & Under Concrete & Flooring Floats      |
| WL753 | WL753 | Hanger, Mag Float, Medium | 18 - 20 | 457 - 508 | 1/1         | 18 - 20" & Under Concrete & Flooring Floats |
| WL754 | WL754 | Hanger, Mag Float, Long   | 24      | 610       | 1/1         | 24" & Under Concrete & Flooring Floats      |