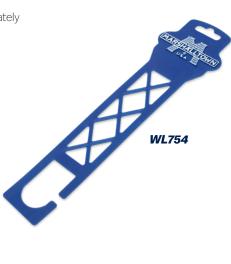

## **HANGERS FOR FLOATS**

- Versatile to fit a wide variety of MARSHALLTOWN hand tools
- Hangers are compatible with single or double-pronged display hooks
- Made of durable plastic material
- Reusable
- Product sold separately

| EDI   | Part# | Description               | Size-in | Size-mm   | Inner/Outer | Product Compatibility                       |
|-------|-------|---------------------------|---------|-----------|-------------|---------------------------------------------|
| WL752 | WL752 | Hanger, Mag Float, Short  | 16      | 406       | 1/1         | 16" & Under Concrete & Flooring Floats      |
| WL753 | WL753 | Hanger, Mag Float, Medium | 18 - 20 | 457 - 508 | 1/1         | 18 - 20" & Under Concrete & Flooring Floats |
| WL754 | WL754 | Hanger, Mag Float, Long   | 24      | 610       | 1/1         | 24" & Under Concrete & Flooring Floats      |