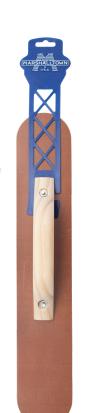

## **HANGERS FOR FLOATS**

- Versatile to fit a wide variety of MARSHALLTOWN hand tools
- Hangers are compatible with single or double-pronged display hooks
- Made of durable plastic material
- Reusable
- Product sold separately

| EDI   | Part# | Description               | Size-in | Size-mm   | Inner/Outer | Product Compatibility                       |
|-------|-------|---------------------------|---------|-----------|-------------|---------------------------------------------|
| WL752 | WL752 | Hanger, Mag Float, Short  | 16      | 406       | 1/1         | 16" & Under Concrete & Flooring Floats      |
| WL753 | WL753 | Hanger, Mag Float, Medium | 18 - 20 | 457 - 508 | 1/1         | 18 - 20" & Under Concrete & Flooring Floats |
| WL754 | WL754 | Hanger, Mag Float, Long   | 24      | 610       | 1/1         | 24" & Under Concrete & Flooring Floats      |