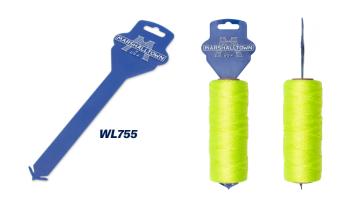

## HANGERS FOR MISCELLANEOUS TOOLS

- Allows for ideal merchandising when displaying MARSHALLTOWN product on pegboard or slatwall
- Versatile to fit a wide variety of MARSHALLTOWN hand tools
- Hangers are compatible with single or double-pronged display hooks
- Made of durable plastic material
- Reusable
- Product sold separately

| EDI   | Part# | Description          | Size-in | Size-mm | Inner/Outer | Product Compatibility                                                 |
|-------|-------|----------------------|---------|---------|-------------|-----------------------------------------------------------------------|
| WL751 | WL751 | Hanger, Multitool    | -       | -       | 1/1         | Brick Jointers, Joint Rakers, Edgers up to 10" length                 |
| WL774 | WL774 | Hanger, Euro Style   | -       | -       | 1/1         | Items with a Hang Hole - Taping, Joint, Putty Knives,<br>Bucket Scoop |
| WL755 | WL755 | Hanger, Mason's Line | 6       | 152     | 1/1         | 6" Core Mason's Line                                                  |