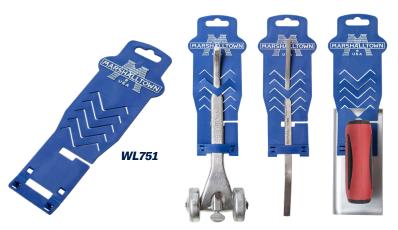

## HANGERS FOR MISCELLANEOUS TOOLS

- Allows for ideal merchandising when displaying MARSHALLTOWN product on pegboard or slatwall
- Versatile to fit a wide variety of MARSHALLTOWN hand tools
- Hangers are compatible with single or double-pronged display hooks
- Made of durable plastic material
- Reusable
- Product sold separately

| EDI   | Part# | Description          | Size-in | Size-mm | Inner/Outer | Product Compatibility                                                 |
|-------|-------|----------------------|---------|---------|-------------|-----------------------------------------------------------------------|
| WL751 | WL751 | Hanger, Multitool    | -       | -       | 1/1         | Brick Jointers, Joint Rakers, Edgers up to 10" length                 |
| WL774 | WL774 | Hanger, Euro Style   | -       | -       | 1/1         | Items with a Hang Hole - Taping, Joint, Putty Knives,<br>Bucket Scoop |
| WL755 | WL755 | Hanger, Mason's Line | 6       | 152     | 1/1         | 6" Core Mason's Line                                                  |