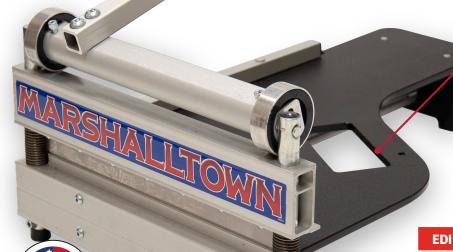

45° cuts on 8" (203mm) wide planks

Easy Carry Handle

| EDI   | Part#   | Description                |
|-------|---------|----------------------------|
| 29305 | LWFS13  | Lightweight Flooring Shear |
| 29385 | LWFS13B | Replacement Blade          |