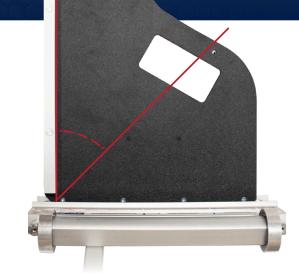

## NEW & IMPROVED LIGHTWEIGHT **FLOORING SHEAR**

- Cuts flooring up to 13" (330mm) wide
- Lightweight and portable
- Moveable fence for 45° (up to 8"/203mm wide) and 90° cuts
- Cuts laminate and vinyl up to 12mm thick
- Cuts engineered wood up to 10mm thick (Janka < 1200)
- Quiet, dust-free operation for use inside
- No electricity needed
- Robust, metal-jacketed bearings for enhanced durability
- Improved assembly

45° cuts on 8" (203mm) wide planks

Easy Carry Handle

| EDI   | Part#   | Description                |
|-------|---------|----------------------------|
| 29305 | LWFS13  | Lightweight Flooring Shear |
| 29385 | LWFS13B | Replacement Blade          |