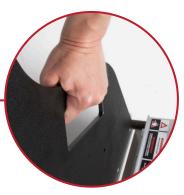

45° cuts on 8" (203mm) wide planks

Easy Carry Handle

| EDI   | Part#   | Description                |
|-------|---------|----------------------------|
| 29305 | LWFS13  | Lightweight Flooring Shear |
| 29385 | LWFS13B | Replacement Blade          |