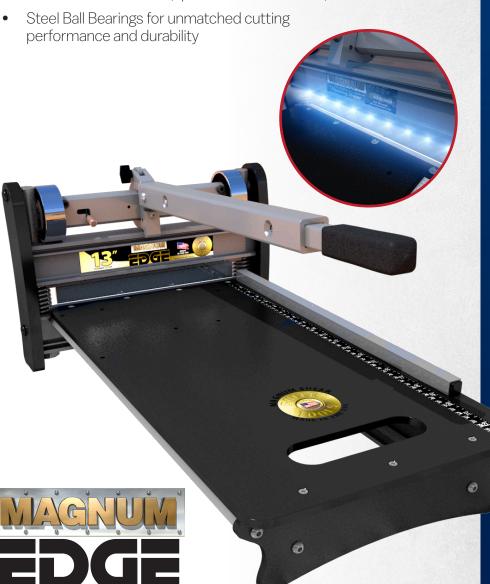

# **Magnum Edge™ 13" Flooring Cutter**

MS90-1913 | EDI 29987

#### NO NOISE. NO ELECTRICITY. NO DUST.

- Save time safely cut where you work
- One shear blade outlasts over 20 saw blades
- Strong, lightweight optimized aluminum profile
- Attachable LED Light Strip for precision cuts
- Built-in ruler
- Movable fence for 45° (up to 8" or 152mm wide) and 90° cuts