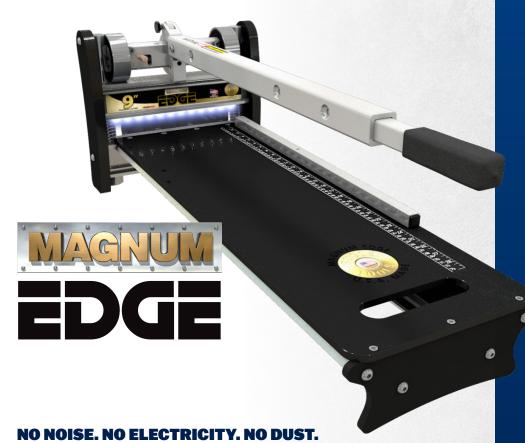

## **Magnum Edge™** 9" Hardwood Cutter

MS90-1909 | EDI 29999

- Strong, lightweight double I-beam construction
- Attachable LED Light Strip for precision cuts
- Built-in ruler
- Steel ball bearings for easier cutting
- One shear blade outlasts over 20 saw blades.
- Specialized hardwood blade, constructed out of an advanced alloy, is tempered to extreme hardness and is 50% stronger than our standard shear blades
- Bevel redesigned to perform better when cutting solid hardwood
- Movable fence for  $45^{\circ}$  (up to  $5^{1}/2^{\circ}/140$ mm wide) and  $90^{\circ}$  cuts
- Ships assembled so you can start work instantly