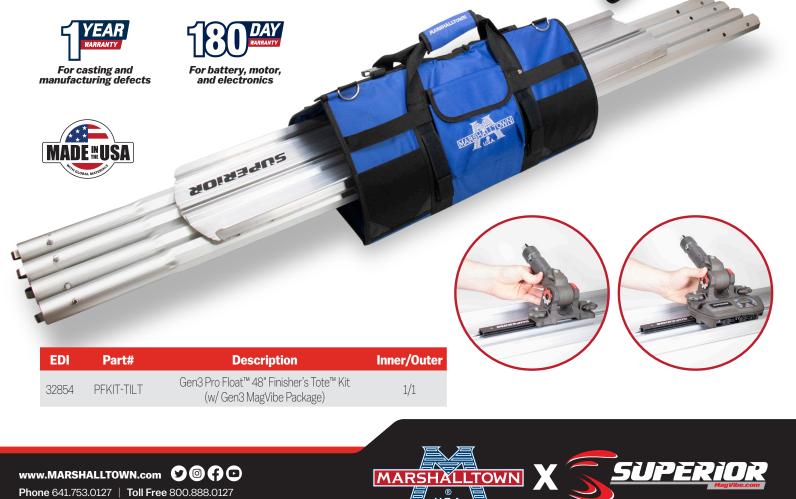

## NXX PHASE COLLECTION **FINISHER'S TOTE™ KIT**

- MARSHALLTOWN X Superior Innovations NXT PHASE Collection Finisher's Totes<sup>™</sup> offer a solution to carrying your Bull Float, MagVibe, Pro Tilt<sup>™</sup> and Poles in one convenient package
- Tote bag has an open-ended bracket window and outside • cinching straps to hold 4' Levels, Darbies, Trowels, Mag Floats, and Brooms (sold separately)
- Kit Includes:
  - (4) 1¾" Octagon Swaged Handles
  - 48" Gen3 Pro Float™ Blade
  - Gen3 MagVibe
  - Pro Tilt<sup>™</sup> with QAS<sup>™</sup> Male Mounting Plate