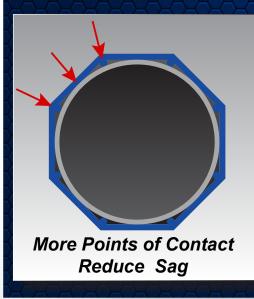

## M Octagon Handle

- Octagon profile provides an edged surface, greatly increasing grip
- Comfortable grip allows for slip resistance, even with wet or sweaty hands
- Increased grip strength by an average of 20%
- Constructed from ribbed aluminum tubing
- Blue powder coating prevents oxidation
  from discoloring hands
- Insert style handle with quick connect snap spring
- Internal ribs increase points of contact between handles, reducing sag
- Sold 6 per inner pack/6 per outer pack