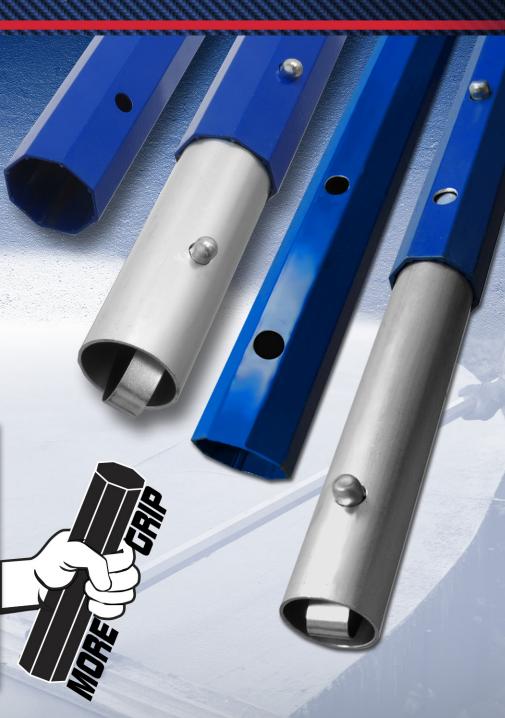

## M Octagon Handle

- Octagon profile provides an edged surface, greatly increasing grip
- Comfortable grip allows for slip resistance, even with wet or sweaty hands
- Increased grip strength by an average of 20%
- Constructed from ribbed aluminum tubing
- Blue powder coating prevents oxidation
  from discoloring hands
- Insert style handle with quick connect snap spring
- Internal ribs increase points of contact between handles, reducing sag
- Sold 6 per inner pack/6 per outer pack