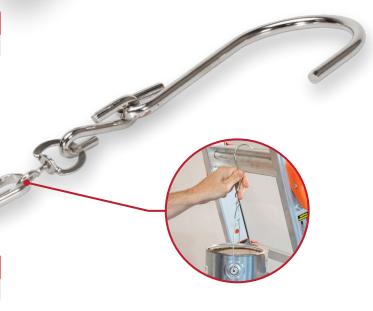

## **Swivel Pot Hook**

- Swivel pot hook allows pot to seek level
- Snaps onto paint pot
- Secure on ladders, eaves, troughs or any convenient place
- Holds up to 25lbs

| EDI   | Part#  | Description     | Inner/Outer |
|-------|--------|-----------------|-------------|
| 29232 | SPH232 | Swivel Pot Hook | 1/12        |