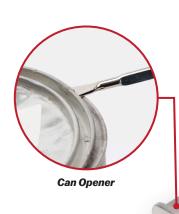

## **Paint Can Opener**

- Utilizes bottle and can opener in one
- Rust and solvent resistance
- Made of durable steel

| EDI   | Part# | Description      | Inner/Outer |
|-------|-------|------------------|-------------|
| 29234 | CO234 | Paint Can Opener | 1/100       |