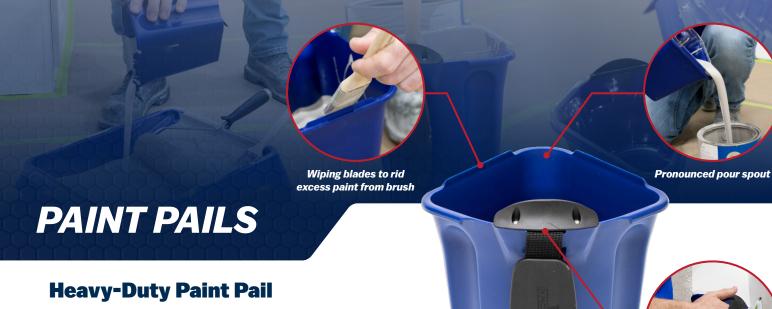

- Engineered for both professionals and DIYers to maximize efficiency while painting
- Solvent-resistant, non-stick material works with all paints and stains
- Magnet creates an optimal resting position for most paint brushes up to 2" (51mm) wide
- Pronounced pour spout allows for easy transfer of paint
- Convenient thumb rest provides a secure, comfortable grip
- Adjustable nylon cinch strap comfortably fits any hand size
- Two wiping blades to rid excess paint from loaded paint brush
- 1 quart (946mL) capacity
- Sold 1 per inner/8 per outer