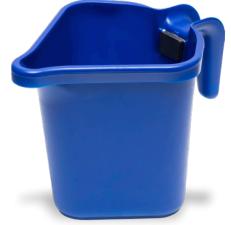

## **Paint Cup**

- Magnet creates an optimal resting position for most paint brushes up to 2" (51mm) wide
- Pronounced pour spout allows for easy transfer of paint
- Perfect for small paint projects
- 1 pint (473mL) capacity
- Sold 1 per inner/24 per outer