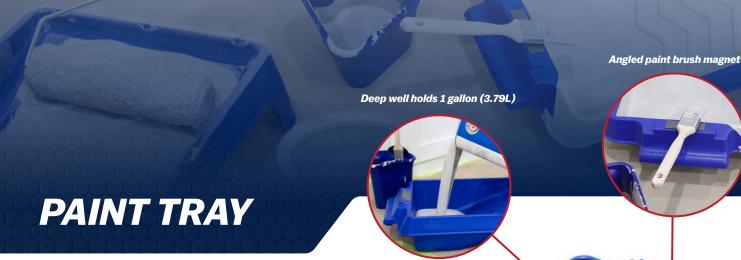

## **Heavy-Duty Paint Tray**

- Engineered for both professionals and DIYers to maximize efficiency while painting
- Solvent-resistant, non-stick material works with all paints and stains
- Angled magnet creates an optimal resting position for paint brush
- Pour spout on each side of deep well allows for easy transfer of paint
- Three roller handle divots create a variety of roller handle resting positions
- Ergonomic handles to allow for easy, spill free transportation
- For use with 9" (229mm) roller
- Deep well holds 1 gallon (3.79L) of paint
- Sold 1 per inner/8 per outer