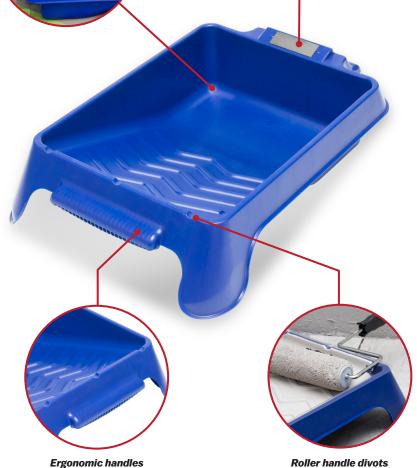

## **Heavy-Duty Paint Tray**

- Engineered for both professionals and DIYers to maximize efficiency while painting
- Solvent-resistant, non-stick material works with all paints and stains
- Angled magnet creates an optimal resting position for paint brush
- Pour spout on each side of deep well allows for easy transfer of paint
- Three roller handle divots create a variety of roller handle resting positions
- Ergonomic handles to allow for easy, spill free transportation
- For use with 9" (229mm) roller
- Deep well holds 1 gallon (3.79L) of paint
- Sold 1 per inner/8 per outer