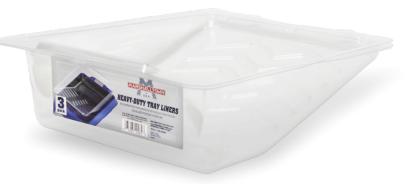

## **Heavy-Duty Paint Tray Liners**

- 3-pack disposable liners are custom fit for the Heavy-Duty Paint Tray (HDT)
- Quick and easy clean up between projects or color changes, saving time and money
- Sold 1 per inner/12 per outer