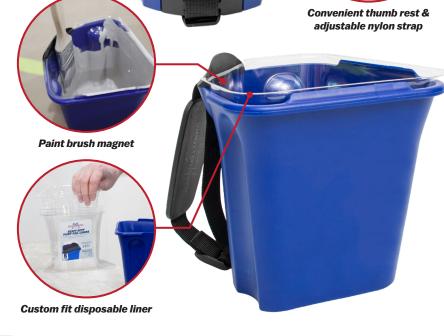

- Engineered for both professionals and DIYers to maximize efficiency while painting
- Solvent-resistant, non-stick material works with all paints and stains
- Magnet creates an optimal resting position for most paint brushes up to 2" (51mm) wide
- Pronounced pour spout allows for easy transfer of paint
- Convenient thumb rest provides a secure, comfortable grip
- Adjustable nylon cinch strap comfortably fits any hand size
- Two wiping blades to rid excess paint from loaded paint brush
- 1 quart (946mL) capacity
- Sold 1 per inner/8 per outer

## **Heavy-Duty Paint Pail Liners**

- 6-pack disposable liners are custom fit for the Heavy-Duty Paint Pail (HDP)
- Quick and easy clean up between projects or color changes, saving time and money
- Sold 1 per inner/12 per outer