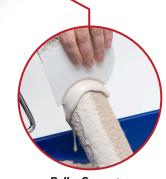

## PLASTIC PAINTER'S **MULTI-TOOL**

Multi-use functionality which includes:

- Trim guide/scraper/spreader
  - Trim guide gets into hard-to-reach areas and allows for a crisp cut line
  - Scraper/spreader removes old texture and applies spackle or adhesive
- - Removes excess paint or heavy build up from paint brush bristles
- - Removes excess paint from roller cover, saving paint and time during cleaning
- Paint Can Squeegee
  - Saves extra paint clinging to the inside wall of a paint can
- Won't rust or corrode
- Disposable, or can be easily cleaned and reused

Star Sund Will

**Paint Brush Comb** 

| EDI   | Part# | Description                  | Inner/Outer |
|-------|-------|------------------------------|-------------|
| 29292 | PMT   | Plastic Painter's Multi-Tool | 45/135      |