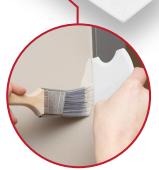

## PLASTIC PAINTER'S **MULTI-TOOL**

Multi-use functionality which includes:

- Trim guide/scraper/spreader
  - Trim guide gets into hard-to-reach areas and allows for a crisp cut line
  - Scraper/spreader removes old texture and applies spackle or adhesive
- - Removes excess paint or heavy build up from paint brush bristles
- - Removes excess paint from roller cover, saving paint and time during cleaning
- Paint Can Squeegee
  - Saves extra paint clinging to the inside wall of a paint can
- Won't rust or corrode
- Disposable, or can be easily cleaned and reused