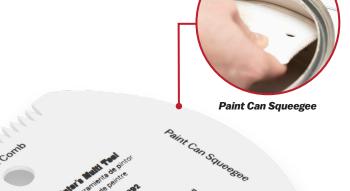

## PLASTIC PAINTER'S **MULTI-TOOL**

Multi-use functionality which includes:

- Trim guide/scraper/spreader
  - Trim guide gets into hard-to-reach areas and allows for a crisp cut line
  - Scraper/spreader removes old texture and applies spackle or adhesive
- - Removes excess paint or heavy build up from paint brush bristles
- - Removes excess paint from roller cover, saving paint and time during cleaning
- Paint Can Squeegee
  - Saves extra paint clinging to the inside wall of a paint can
- Won't rust or corrode
- Disposable, or can be easily cleaned and reused