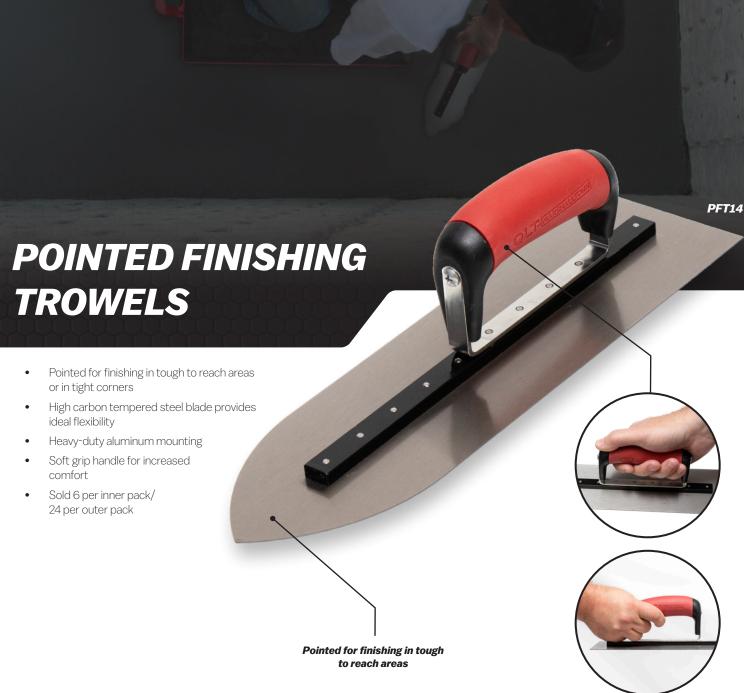

Comfortable and Versatile D-Grip Handle

| EDI   | Part#  | Description                                      | Size-in    | Size-mm       | Inner/Outer |
|-------|--------|--------------------------------------------------|------------|---------------|-------------|
| 29179 | PFT14  | 14" x 4" Pointed Finishing Trowel                | 14" x 4 ½" | 356mm x 114mm | 6/24        |
| 29178 | PFT145 | 14½" x 4½" Pointed Finishing Trowel              | 14½" x 4½" | 368mm x 114mm | 6/24        |
| 29180 | PFT16  | 16" x 4 ½" Pointed Finishing Trowel              | 16" x 4 ½" | 406mm x 114mm | 6/24        |
| 29176 | PFT18  | 18" x 4 $\frac{1}{2}$ " Pointed Finishing Trowel | 18" x 4 ½" | 457mm x 114mm | 6/24        |
| 29177 | PFT20  | 20" x 4 ½" Pointed Finishing Trowel              | 20" x 4 ½" | 508mm x 114mm | 6/24        |