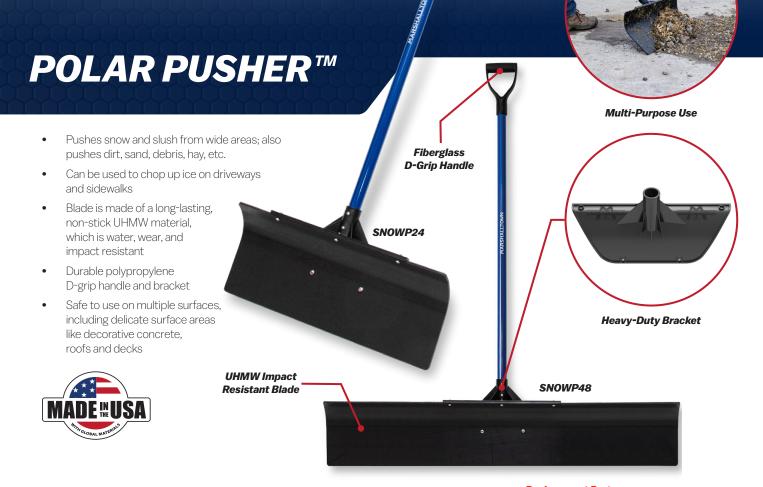

|       |           |                                                                   |             | Replacement Parts |         |                                   |             |
|-------|-----------|-------------------------------------------------------------------|-------------|-------------------|---------|-----------------------------------|-------------|
| EDI   | Part#     | Description                                                       | Inner/Outer | EDI               | Part#   | Description                       | Inner/Outer |
| 29431 | SNOWP24   | 24" (609mm) Polar Pusher™                                         | 1/1         | 29676             | 24PPRB  | Polar Pusher™ Blade, 24" (609mm)  | 1/1         |
| 29435 | SNOWP24QP | 24" (609mm) Polar Pusher™<br>Quarter Pallet Display (assembled)   | 1/8         | 29677             | 30PPRP  | Polar Pusher™ Blade, 30" (762mm)  | 1/1         |
|       |           |                                                                   |             | 29678             | 36PPRB  | Polar Pusher™ Blade, 36" (914mm)  | 1/1         |
| 29432 | SNOWP30   | 30" (762mm) Polar Pusher™                                         | 1/1         | 29679             | 48PPRB  | Polar Pusher™ Blade, 48" (1219mm) | 1/1         |
| 29433 | SNOWP36   | 36" (914mm) Polar Pusher™                                         | 1/1         | 29680             | HDLA680 | Polar Pusher™ Handle Assembly     | 1/1         |
| 29436 | SNOWP36QP | 36" (914mm) Polar Pusher™<br>Quarter Pallet Display (unassembled) | 1/12        | 29681             | HKIT681 | Polar Pusher™ Hardware Kit        | 1/1         |
|       |           |                                                                   |             | 29682             | BRKT682 | Polar Pusher™ Bracket             | 1/1         |
| 29434 | SNOWP48   | 48" (1219mm) Polar Pusher™                                        | 1/1         | 29683             | DG683   | Polar Pusher™ D-Grip Handle       | 1/1         |