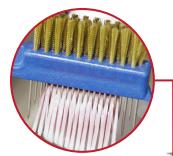

## PREMIUM PAINT BRUSH COMB

- Recommended for maintaining maximum brush performance
- Stainless steel comb cleans and straightens brush bristles
- Brass wire bristles gently removes heavy paint build up
- Paint can rim cleaner removes excess paint from can rim to allow for air tight seal during storage
- Durable hammering end is versatile for uses such as nail setting, securing lid to paint can for an air tight seal, and more
- Ergonomic, textured handle for improved grip
- Integrated roller cleaner removes excess paint from roller cover, saving paint and time during cleaning