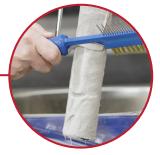

## PREMIUM PAINT BRUSH COMB

- Recommended for maintaining maximum brush performance
- Stainless steel comb cleans and straightens brush bristles
- Brass wire bristles gently removes heavy paint build up
- Paint can rim cleaner removes excess paint from can rim to allow for air tight seal during storage
- Durable hammering end is versatile for uses such as nail setting, securing lid to paint can for an air tight seal, and more
- Ergonomic, textured handle for improved grip
- Integrated roller cleaner removes excess paint from roller cover, saving paint and time during cleaning

**Roller Cleaner** 

| EDI   | Part# | Description              | Inner/Outer |
|-------|-------|--------------------------|-------------|
| 29259 | PBC   | Premium Paint Brush Comb | 1/12        |

Paint Can Rim Cleaner