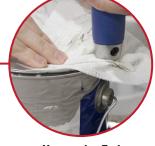

## PREMIUM PAINT BRUSH COMB

- Recommended for maintaining maximum brush performance
- Stainless steel comb cleans and straightens brush bristles
- Brass wire bristles gently removes heavy paint build up
- Paint can rim cleaner removes excess paint from can rim to allow for air tight seal during storage
- Durable hammering end is versatile for uses such as nail setting, securing lid to paint can for an air tight seal, and more
- Ergonomic, textured handle for improved grip
- Integrated roller cleaner removes excess paint from roller cover, saving paint and time during cleaning

**Roller Cleaner** 

| EDI   | Part# | Description              | Inner/Outer |
|-------|-------|--------------------------|-------------|
| 29259 | PBC   | Premium Paint Brush Comb | 1/12        |

Paint Can Rim Cleaner