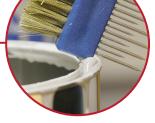

## PREMIUM PAINT BRUSH COMB

- Recommended for maintaining maximum brush performance
- Stainless steel comb cleans and straightens brush bristles
- Brass wire bristles gently removes heavy paint build up
- Paint can rim cleaner removes excess paint from can rim to allow for air tight seal during storage
- Durable hammering end is versatile for uses such as nail setting, securing lid to paint can for an air tight seal, and more
- Ergonomic, textured handle for improved grip
- Integrated roller cleaner removes excess paint from roller cover, saving paint and time during cleaning

**Roller Cleaner** 

| EDI   | Part# | Description              | Inner/Outer |
|-------|-------|--------------------------|-------------|
| 29259 | PBC   | Premium Paint Brush Comb | 1/12        |

Paint Can Rim Cleaner