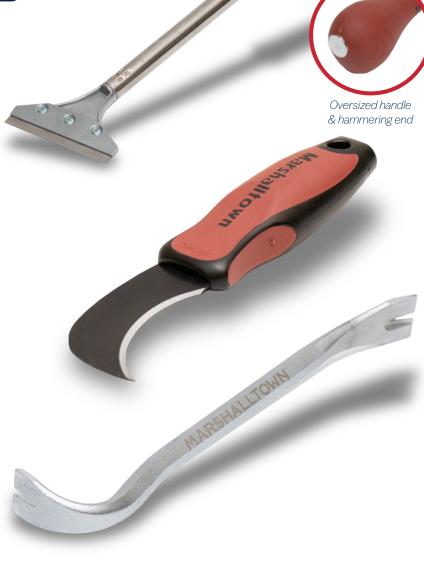

Accepts standard 4" (102mm) razor scraper blades

- Offset blade for optimum scraping angle
- Used for surface preparation and maintenance
- Hammering end for heavy duty use
- Sold 1 per inner pack/6 per outer pack

## **Linoleum Knife**

- Ideal for cutting linoleum and sheet vinyl
- Sharp high carbon steel blade
- DuraSoft® handle for increased comfort and reduced fatigue
- Sold 1 per inner pack/8 per outer pack

| EDI   | Part# | Description    |
|-------|-------|----------------|
| 28774 | LK1   | Linoleum Knife |

## **Moulding Pry Bar**

- Designed to lift baseboard without damage
- Notched ends for removing nails
- Sold 1 per inner pack/6 per outer pack

| EDI   | Part# | Description      |  |
|-------|-------|------------------|--|
| 28782 | MPR   | Moulding Pry Bar |  |