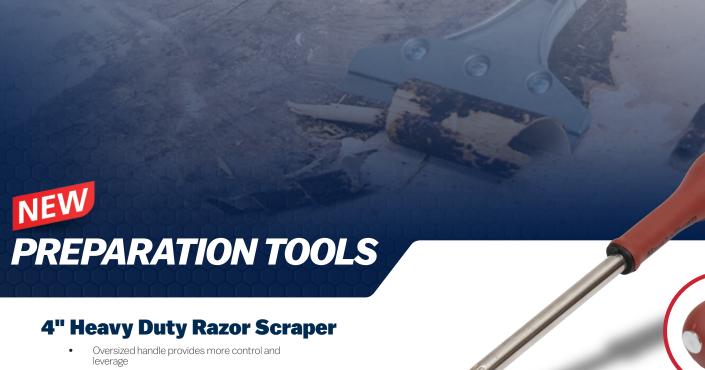

Accepts standard 4" (102mm) razor scraper blades

- Offset blade for optimum scraping angle
- Used for surface preparation and maintenance
- Hammering end for heavy duty use
- Sold 1 per inner pack/6 per outer pack

| EDI   | Part#  | Description                 | Size-mm |
|-------|--------|-----------------------------|---------|
| 28773 | WFS50D | 4" Heavy Duty Razor Scraper | 102     |