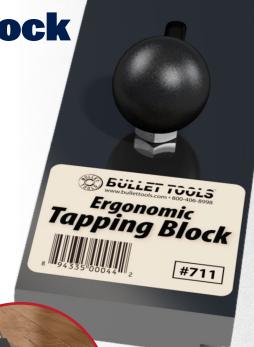

**Ergonomic Tapping Block** 

711 | EDI 29843

Ergonomic design features "ball-shaped" handle for excellent grip

Made of high-density polyethylene for long-lasting durability

Great for closing gaps between standard flooring planks