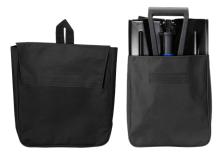

Twist and lock collar

Comfortable easy-grip handle

|      | Folding design is easy to store and carry |  |
|------|-------------------------------------------|--|
| <br> |                                           |  |