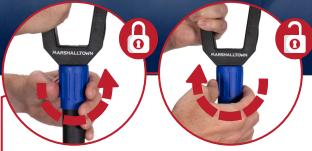

Twist and lock collar

Comfortable easy-grip handle

|      | Folding design is easy to store and carry |  |
|------|-------------------------------------------|--|
| <br> |                                           |  |