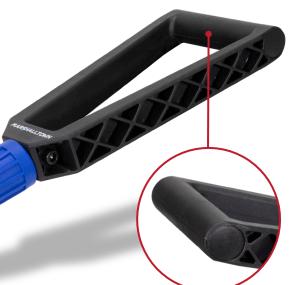

Twist and lock collar

Comfortable easy-grip handle

Three way folding design is easy to store and carry

Saw teeth to cut roots

| EDI   | Part#   | Description                | Inner/Outer |
|-------|---------|----------------------------|-------------|
| 32462 | FOLDRPS | Folding Round Point Shovel | 1/1         |