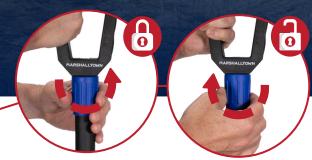

Twist and lock collar

Comfortable easy-grip handle

Three way folding design is easy to store and carry

Saw teeth to cut roots

| EDI   | Part#   | Description                | Inner/Outer |
|-------|---------|----------------------------|-------------|
| 32462 | FOLDRPS | Folding Round Point Shovel | 1/1         |