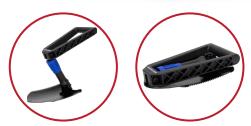

Twist and lock collar

Comfortable easy-grip handle

Three way folding design is easy to store and carry

Saw teeth to cut roots

| EDI   | Part#   | Description                | Inner/Outer |
|-------|---------|----------------------------|-------------|
| 32462 | FOLDRPS | Folding Round Point Shovel | 1/1         |