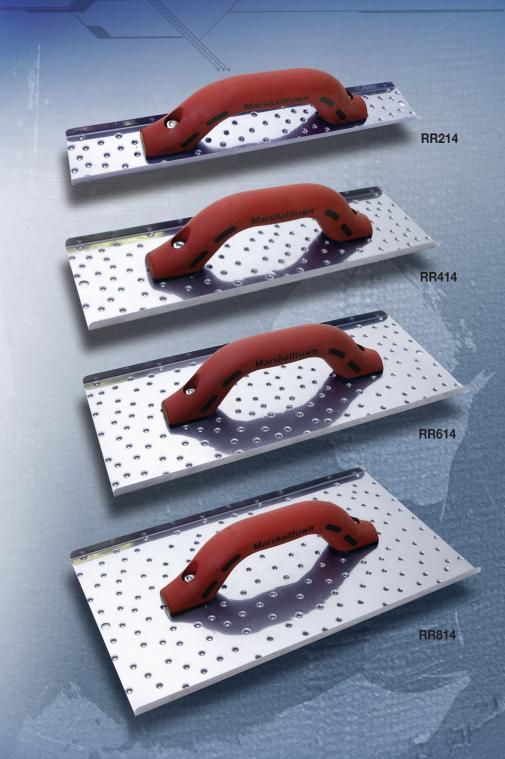

## Rapid Rasps™

- Removes as much EIFS foam per stroke as carbide style rasps at a fraction of the price
- Long wearing stainless steel blade is rugged and will not rust
- Aggressive pierced teeth are easy to control and won't leave lines
- Factory stiffened stainless steel blade keeps blade and foam flat
- Resilient DuraSoft® handle is comfortable, ergonomic and holds up to abuse
- Integrated hang hole for easy merchandising and storage

## **MARSHALLTOWN**

| EDI   | Part# | Size-in. | Size-mm   |
|-------|-------|----------|-----------|
| 16090 | RR214 | 14 X 2   | 356 X 51  |
| 16091 | RR414 | 14 X 4   | 356 X 102 |
| 16092 | RR614 | 14 X 6   | 356 X 152 |
| 16093 | RR814 | 14 X 8   | 356 X 203 |