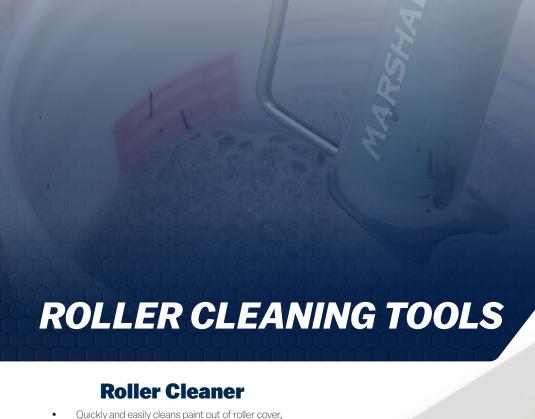

- Quickly and easily cleans paint out of roller cover, saving time, paint and water
- For use with 9" (229mm) roller
- Scraper to remove excess paint from roller cover
- Roller cage locking mechanism
- Threaded to fit a standard garden hose

**Curved Scraper** 

**Locking Mechanism** 

**Threaded End for Hose** 

| EDI   | Part# | Description    | Inner/Outer |
|-------|-------|----------------|-------------|
| 29249 | RC1   | Roller Cleaner | 1/8         |
|       |       |                |             |