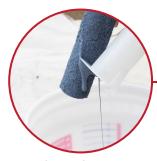

- Quickly and easily cleans paint out of roller cover, saving time, paint and water
- For use with 9" (229mm) roller
- Scraper to remove excess paint from roller cover
- Roller cage locking mechanism
- Threaded to fit a standard garden hose

**Curved Scraper** 

**Locking Mechanism** 

**Threaded End for Hose** 

| EDI   | Part# | Description    | Inner/Outer |
|-------|-------|----------------|-------------|
| 29249 | RC1   | Roller Cleaner | 1/8         |
|       |       |                |             |