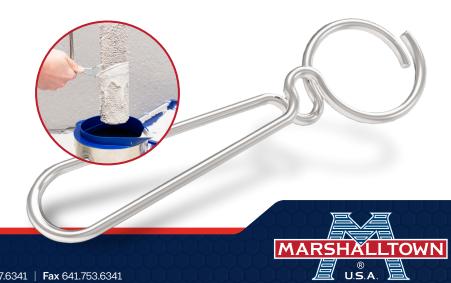

## **Roller Squeegee**

- Saves time, paint and water by squeezing excess paint out of roller cover and back into storage can
- Compatible with all roller nap sizes
- Made of durable zinc-plated steel
- Easy to clean and reuse

| EDI   | Part# | Description     | Inner/Outer |
|-------|-------|-----------------|-------------|
| 29251 | RCS51 | Roller Squeegee | 1/24        |