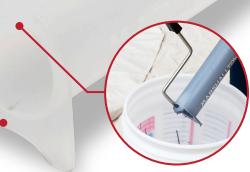

- Quickly and easily cleans paint out of roller cover, saving time, paint and water
- For use with 9" (229mm) roller
- Scraper to remove excess paint from roller cover
- Roller cage locking mechanism
- Threaded to fit a standard garden hose

**Curved Scraper** 

**Locking Mechanism** 

**Threaded End for Hose** 

| EDI   | Part# | Description    | Inner/Outer |
|-------|-------|----------------|-------------|
| 29249 | RC1   | Roller Cleaner | 1/8         |
|       |       |                |             |