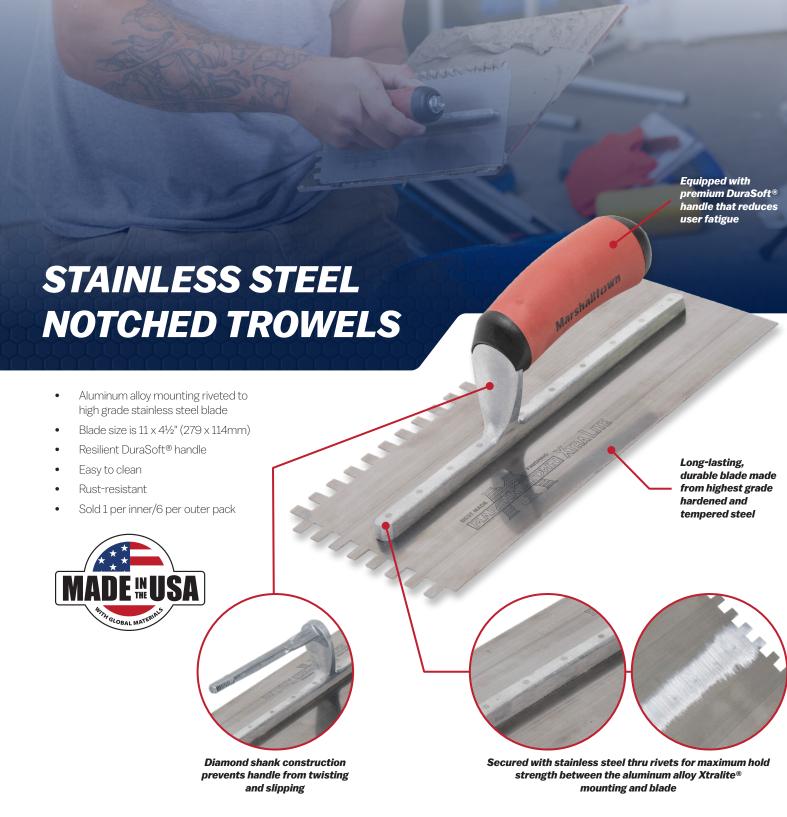

| EDI   | Part#   | Description                                                | Notch<br>Size-in | Notch<br>Size-mm | Blade<br>Size-in      | Blade<br>Size-mm | Inner/<br>Outer |
|-------|---------|------------------------------------------------------------|------------------|------------------|-----------------------|------------------|-----------------|
| 32767 | 502SSD  | Stainless Steel Notched Trowel 1/4" Sq - DuraSoft® Handle  | 1/4              | 6                | 11 X 4½               | 279 X 114        | 1/6             |
| 32769 | 588SSD  | Stainless Steel Notched Trowel 5/16" Sq - DuraSoft® Handle | 5/16             | 8                | 11 X 4½               | 279 X 114        | 1/6             |
| 32768 | 5779SSD | Stainless Steel Notched Trowel 3/8" Sq DuraSoft® Handle    | 3/2              | 10               | 11 Χ Δ¹/ <sub>2</sub> | 279 X 114        | 1/6             |