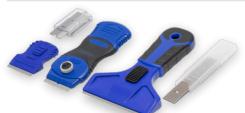

# **Window Glass Scraper Kit**

- Ideal for removing old paint and adhesive from windows, glass, tile and more
- Kit includes:
  - Mini Glass Scraper
  - 5-Pack Single-Edge Blade Dispenser Fixed Glass Scraper

  - 3½" (89mm) Glass Scraper
  - 3-Pack 3½" (89mm) Replacement Blades

| EDI   | Part#  | Description              | Inner/<br>Outer |
|-------|--------|--------------------------|-----------------|
| 29210 | WGSKIT | Window Glass Scraper Kit | 1/10            |