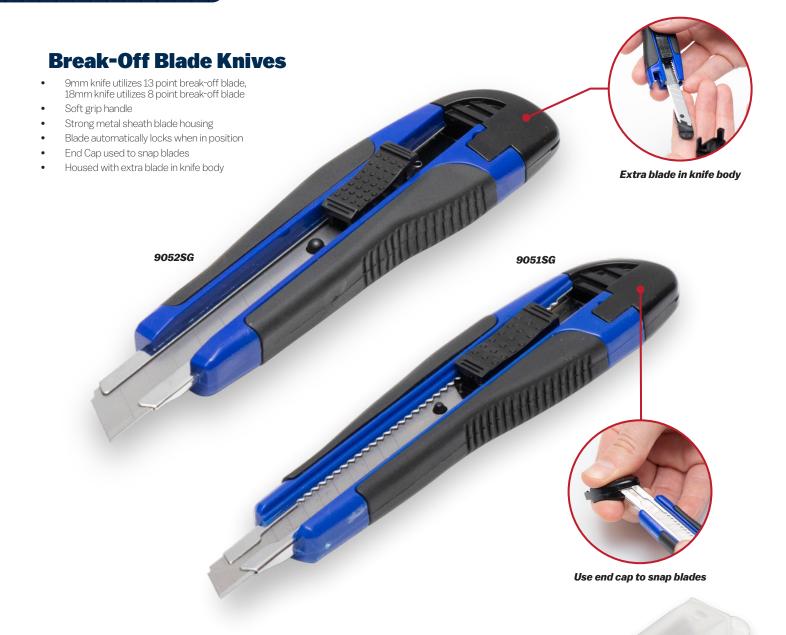

| EDI   | Part#  | Description                                | Inner/Outer |
|-------|--------|--------------------------------------------|-------------|
| 29188 | 9051SG | 9mm Break-Off Blade Knife                  | 1/12        |
| 29190 | 9052SG | 18mm Break-Off Blade Knife                 | 1/12        |
| 29192 | E181   | 9mm Break-Off Replacement Blades - 5 Pack  | 1/12        |
| 29194 | E183   | 18mm Break-Off Replacement Blades - 5 Pack | 1/12        |