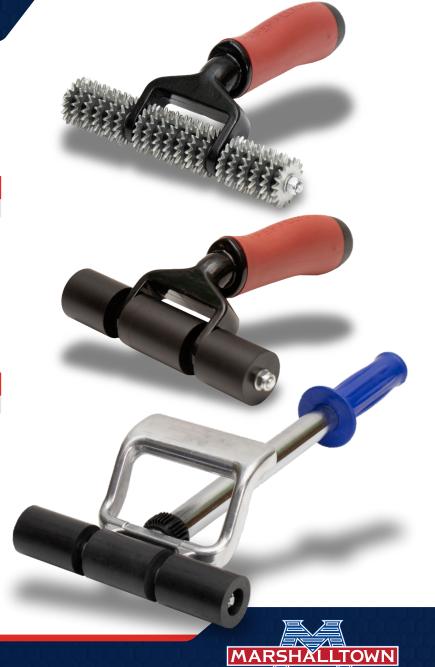

## **6" Carpet Seam Roller**

- Improves seam strength by forcing adhesive into carpet
- Star wheel design blends carpet yarn at seam
- DuraSoft® handle for increased comfort and reduced fatigue
- Sold 1 per inner pack/4 per outer pack

## **6" Smooth Carpet Seam Roller**

- Improves seam strength by forcing adhesive into carpet backing backing
- Smooth wheel design reduces snags in carpet
- Can also be used for vinyl flooring
- DuraSoft® handle for increased comfort and reduced fatigue
- Sold 1 per inner pack/4 per outer pack

## **Extension Roller**

- Used for rolling laminate and other floor coverings
- Non-marking rubber rollers
- Extends from 17" to 27" (432mm to 686mm)
- Sold 1 per inner pack/4 per outer pack

| EDI   | Part# | Description      |
|-------|-------|------------------|
| 28792 | ER21  | Extension Roller |