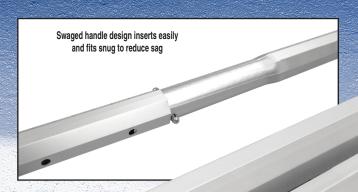

## M Swaged Octagon Handle

- Octagon profile provides an edged surface, greatly increasing grip
- Comfortable grip allows for slip resistance, even with wet or sweaty hands
- Increased grip strength by an average of 20%
- Constructed from aluminum tubing
- Anodized aluminum prevents oxidation from discoloring hands
- Swaged style handle with quick connect snap spring
- Swaged design with tight tolerances reduces sag
- Sold 6 per inner pack/6 per outer pack
  U.S. Patent No. 9.643,311