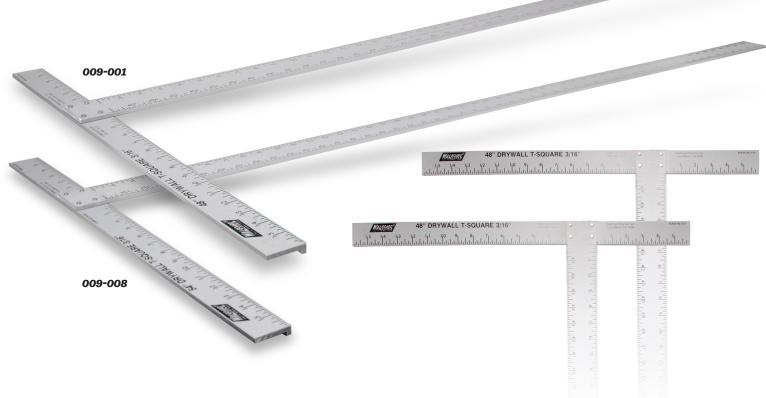

## **T-SQUARES**

- Choose between 47%" and 53%" blade lengths
- Available in clear anodized aluminum and unfinished aluminum
- Heat-treated aluminum construction
- Lightweight and rust-proof
- Aircraft-style rivets for added durability
- Reverse ruled blade for precise measurements in either direction
- Head is notched enabling cutting in one pass

| EDI   | Part#   | Description             | Size-in      | Size-mm    | Inner/Outer |
|-------|---------|-------------------------|--------------|------------|-------------|
| 40023 | 009-001 | Clear Anodized T-Square | 3/16 X 471/8 | 4.7 X 1226 | 1/6         |
| 40024 | 009-002 | Unfinished T-Square     | 3/16 X 471/8 | 4.7 X 1226 | 1/6         |
| 40025 | 009-008 | Clear Anodized T-Square | 3/16 X 537/8 | 4.7 X 1368 | 1/6         |